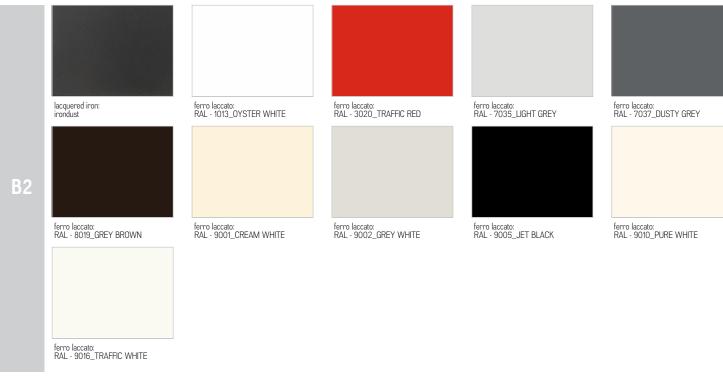

### **AVAILABLE FINISHES:**

**B2:** lacquered iron: irondust, RAL (only selected colours)

B3: lacquered iron matt brushed effect: aged copper, aged bronze, stainless steel, titanium lacquered iron oxidised effect

# **AMBO | AVAILABLE FINISHES**