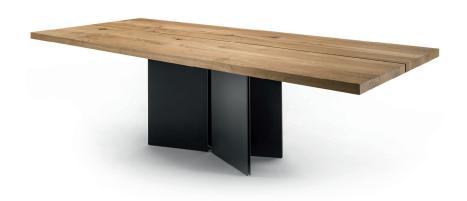

Table with top in glued lists, with middle gap and straight sides. Base in iron plate characterised by geometric lines.