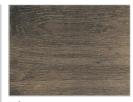

oak with knots pigmented: total black

oak: flamed london

oak: with knots vulcano

oak: with knots tabacco