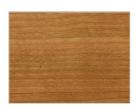

## WOOD

walnut without knots

walnut with knots

oak without knots

oak with knots

cherry

maple

**A3** 

### **AVAILABLE FINISHES:**

A1: walnut without knots, walnut with knots, elm
A2: oak without knots, oak with knots, cherry, maple
A3: oak without knots finish: whitened, mystic black, vintage, neutro oak with knots finish: whitened, mystic black, vintage, neutro
A4: oak without knots pigmented: ash grey, white milk, total black oak with knots pigmented: ash grey, white milk, total black
A5: oak: flamed london, with knots vulcano, with knots tabacco