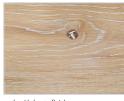

oak without knots finish: whitened

oak without knots finish: mystic black

oak without knots finish: vintage

oak without knots finish: neutro

oak with knots finish: whitened

oak with knots finish: mystic black

oak with knots finish: vintage

oak with knots finish: neutro

oak without knots pigmented: ash grey

oak without knots pigmented: total black

oak with knots pigmented: ash grey

oak with knots pigmented: white milk