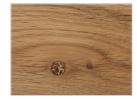

## WOOD

walnut without knots

walnut with knots

oak without knots

oak with knots

cherry

maple

**A3** 

### **AVAILABLE FINISHES:**

A1: walnut without knots, walnut with knots, elm
A2: oak without knots, oak with knots, cherry, maple
A3: oak without knots finish: whitened, mystic black, vintage, neutro oak with knots finish: whitened, mystic black, vintage, neutro
A4: oak without knots pigmented: ash grey, white milk, total black oak with knots pigmented: ash grey, white milk, total black
A5: oak: flamed london, with knots vulcano, with knots tabacco