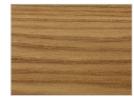

## WOOD

walnut without knots

walnut with knots

oak without knots

oak with knots

cherry

maple

**A3** 

### **AVAILABLE FINISHES:**

A1: walnut without knots, walnut with knots, elm
A2: oak without knots, oak with knots, cherry, maple
A3: oak without knots finish: whitened, mystic black, vintage, neutro oak with knots finish: whitened, mystic black, vintage, neutro
A4: oak without knots pigmented: ash grey, white milk, total black oak with knots pigmented: ash grey, white milk, total black
A5: oak: flamed london, with knots vulcano, with knots tabacco