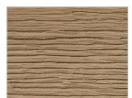

oak with knots pigmented: total black

oak: flamed london

oak: with knots vulcano

oak: with knots tabacco