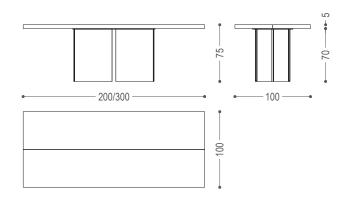

#### STANDARD VERSION: IRON BASE LACQUERED IRONDUST COLOUR (B2)

| CODE     | SIZE                 | A1 | A2 | A3 | A4 | A5 |
|----------|----------------------|----|----|----|----|----|
| AMBO - 1 | W.200 x D.100 x H.75 |    |    |    |    |    |
| AMBO - 2 | W.220 x D.100 x H.75 |    |    |    |    |    |
| AMBO - 3 | W.240 x D.100 x H.75 |    |    |    |    |    |
| AMBO - 4 | W.260 x D.100 x H.75 |    |    |    |    |    |
| AMBO - 5 | W.280 x D.100 x H.75 |    |    |    |    |    |
| AMBO - 6 | W.300 x D.100 x H.75 |    |    |    |    |    |