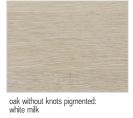

oak with knots finish: vintage

oak with knots finish: neutro

oak without knots pigmented: ash grey

oak without knots pigmented: total black

oak with knots pigmented: ash grey

oak with knots pigmented: white milk