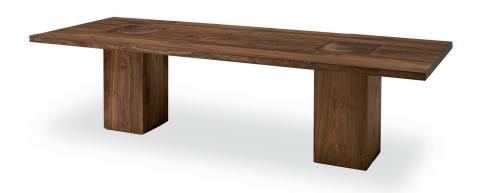

# **BOSS EXECUTIVE | AVAILABLE FINISHES**

## WOOD

walnut with knots

A2

oak with knots

**A3** 

oak with knots finish: vintage