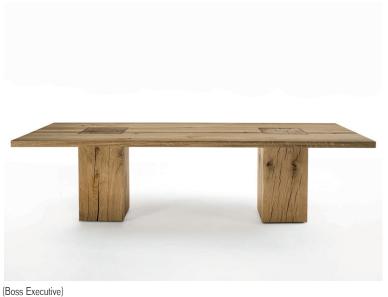

### **BOSS EXECUTIVE**

#### IMPORTANT INFORMATION AND LEAD TIMES FOR TABLE BOSS EXECUTIVE

The legs of table BOSS EXECUTIVE are blocks of solid wood. Each trunk used for the legs is a unique piece, unique and exclusive as having a table of such manufacturing.

(Boss Basic)

Table with top made of solid wood in glued lists, characterised by legs passing through the top surface, made from sections of tree trunks. Version with rectangular top and two legs.

| CODE                       | SIZE                   | A1 | A2 | A3 |
|----------------------------|------------------------|----|----|----|
| NAT-TAVBOSS<br>EXECUTIVE 1 | W.240 x D.100 x H.73,5 |    |    |    |
| NAT-TAVBOSS<br>EXECUTIVE 5 | W.240 x D.110 x H.73,5 |    |    |    |
| NAT-TAVBOSS<br>EXECUTIVE 2 | W.260 x D.100 x H.73,5 |    |    |    |
| NAT-TAVBOSS<br>EXECUTIVE 6 | W.260 x D.110 x H.73,5 |    |    |    |
| NAT-TAVBOSS<br>EXECUTIVE 3 | W.280 x D.100 x H.73,5 |    |    |    |
| NAT-TAVBOSS<br>EXECUTIVE 7 | W.280 x D.110 x H.73,5 |    |    |    |
| NAT-TAVBOSS<br>EXECUTIVE 4 | W.300 x D.100 x H.73,5 |    |    |    |
| NAT-TAVBOSS<br>EXECUTIVE 8 | W.300 x D.110 x H.73,5 |    |    |    |