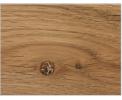

### **AVAILABLE FINISHES:**

A1: walnut with knots
A2: oak with knots
A3: oak with knots finish: vintage

| FEASIBILITY SPECIAL TABLE HEIGHT CM.75 |  |  |  |
|----------------------------------------|--|--|--|
| PRICE PER LEG                          |  |  |  |

## WOOD

walnut with knots

A2

oak with knots

**A3** 

oak with knots finish: vintage