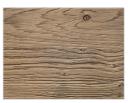

### **AVAILABLE FINISHES:**

A1: walnut with knots
A2: oak with knots
A3: oak with knots finish: vintage

| FEASIBILITY SPECIAL TABLE HEIGHT CM.75 |  |  |  |
|----------------------------------------|--|--|--|
| PRICE PER LEG                          |  |  |  |

## WOOD

walnut with knots

A2

oak with knots

**A3** 

oak with knots finish: vintage