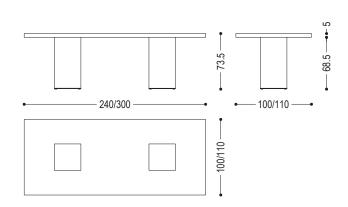

(Boss Basic)

Table with top made of solid wood in glued lists, characterised by legs passing through the top surface, made from sections of tree trunks. Version with rectangular top and two legs.

| CODE                       | SIZE                   | A1 | A2 | A3 |
|----------------------------|------------------------|----|----|----|
| NAT-TAVBOSS<br>EXECUTIVE 1 | W.240 x D.100 x H.73,5 |    |    |    |
| NAT-TAVBOSS<br>EXECUTIVE 5 | W.240 x D.110 x H.73,5 |    |    |    |
| NAT-TAVBOSS<br>EXECUTIVE 2 | W.260 x D.100 x H.73,5 |    |    |    |
| NAT-TAVBOSS<br>EXECUTIVE 6 | W.260 x D.110 x H.73,5 |    |    |    |
| NAT-TAVBOSS<br>EXECUTIVE 3 | W.280 x D.100 x H.73,5 |    |    |    |
| NAT-TAVBOSS<br>EXECUTIVE 7 | W.280 x D.110 x H.73,5 |    |    |    |
| NAT-TAVBOSS<br>EXECUTIVE 4 | W.300 x D.100 x H.73,5 |    |    |    |
| NAT-TAVBOSS<br>EXECUTIVE 8 | W.300 x D.110 x H.73,5 |    |    |    |