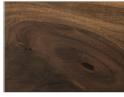

### **AVAILABLE FINISHES:**

A1: walnut with knots
A2: oak with knots
A3: oak with knots finish: vintage

| FEASIBILITY SPECIAL TABLE HEIGHT CM.75 |  |  |  |
|----------------------------------------|--|--|--|
| PRICE PER LEG                          |  |  |  |

## WOOD

walnut with knots

A2

oak with knots

**A3** 

oak with knots finish: vintage