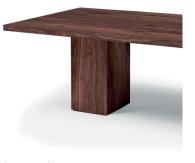

# **BOSS EXECUTIVE | AVAILABLE FINISHES**

## WOOD

walnut with knots

A2

oak with knots

**A3** 

oak with knots finish: vintage