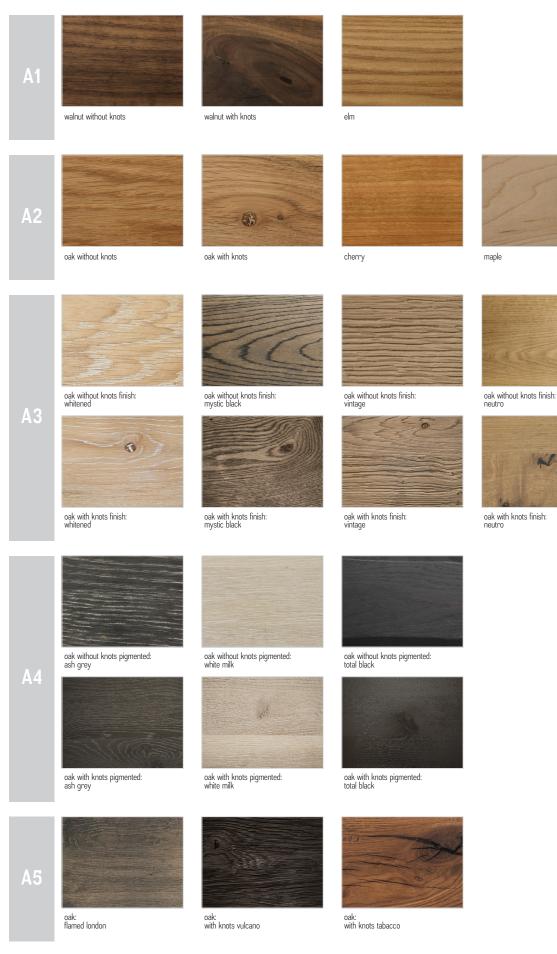

#### **AVAILABLE FINISHES:**

- A1: walnut without knots, walnut with knots, elm
- A2: oak without knots, oak with knots, cherry, maple
  A3: oak without knots finish: whitened, mystic black, vintage, neutro oak with knots finish: whitened, mystic black, vintage, neutro
  A4: oak without knots pigmented: ash grey, white milk, total black
- oak with knots pigmented: ash grey, white milk, total black
- A5: oak: flamed london, with knots vulcano, with knots tabacco