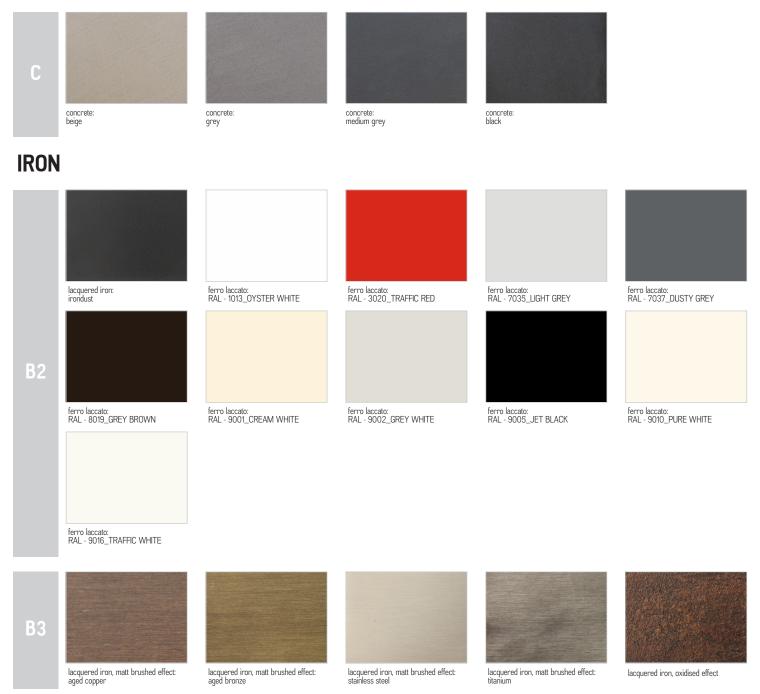

С

AVAILABLE FINISHES:

C: concrete: beige, grey, medium grey, black

### **AVAILABLE FINISHES:**

- B2: lacquered iron: irondust, RAL (only selected colours)
- B3: lacquered iron matt brushed effect: aged copper, aged bronze, stainless steel, titanium
  - lacquered iron oxidised effect