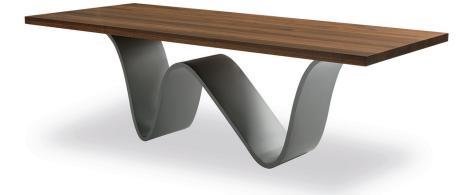

Table with top made of solid wood in glued lists and straight sides, combined with a particular leg characterised by a sinuous shape that brings to mind the sea's waves.

| STANDARD VERSION: METAL TUBE FRAME 2,2 CM. THICKNESS LACQUERED IRONDUST C | COLOUR (B2) |
|---------------------------------------------------------------------------|-------------|
|---------------------------------------------------------------------------|-------------|