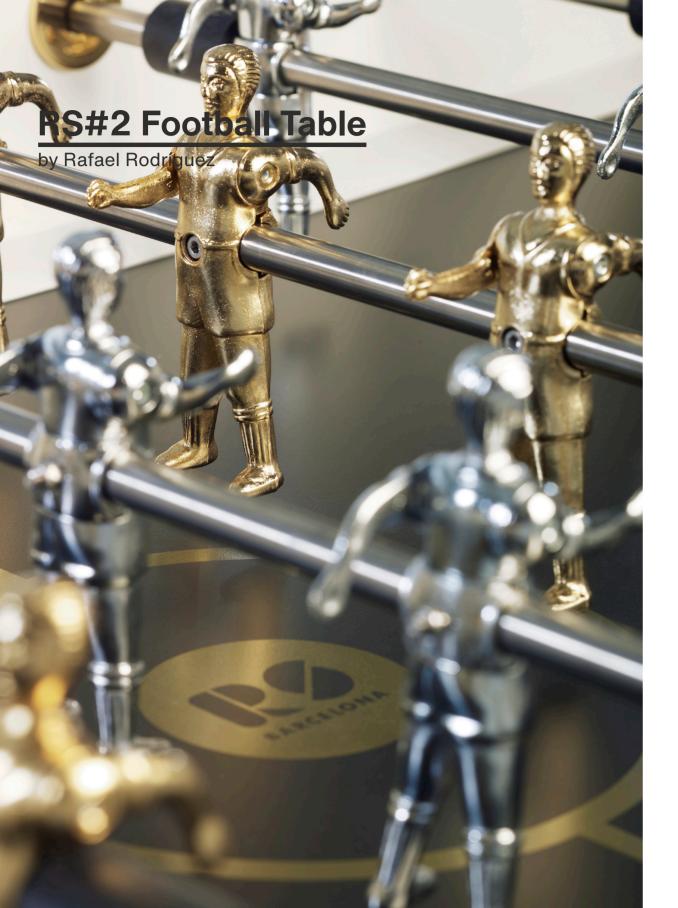

24k game, design and sophistication. The **RS#2 Gold** football table adds glamour to the game.

info@rs-barcelona.com rs-barcelona.com

Follow us

## **RS#2 GOLD Football Table**

by Rafael Rodríguez

### Materials

Inox structure: Stainless steelwith polyester paint

24k gold plated details: The score counter, the ball bearing, screws and other small pieces

Field: HPL

Players: Cast aluminium in gold and silver chrome