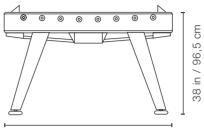

## **Technical Info**

59 in / 150 cm

## Product weight

209.5 lb | 95 kg

## **Packaging Dimensions**

63x53x22 in | 160x134,6x55,9 cm

## Weight

275.6 lb 125 kg