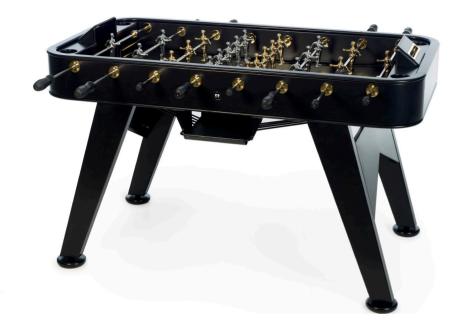

24k game, design and sophistication. The **RS#2 Gold** football table adds glamour to the game.

info@rs-barcelona.com rs-barcelona.com

Follow us

## **RS#2 GOLD Football Table**

by Rafael Rodríguez

### Materials

Inox structure: Stainless steelwith polyester paint

24k gold plated details: The score counter, the ball bearing, screws and other small pieces

Field: HPL

Players: Cast aluminium in gold and silver chrome