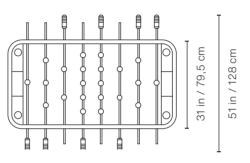

## **Technical Info**

59 in / 150 cm

## **Packaging Dimensions**

63x53x22 in | 160x134,6x55,9 cm