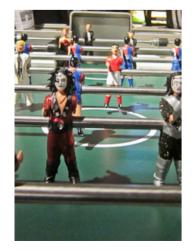

## Glass Top Sizes

#### Oval top



СШ

51.2 in / 130

Retangular top



RS#3 Wood Dining Football Table comes with:

Balls 000 7 units set (5 standard and 2 silent

+ 2 extra players

Product weight 458.6 lb | 208 kg

Packaging Dimensions: 80.3x59x30.3 in | 204x152x77 cm

**Weight** 560 lb | 254 kg

#### Materials

Inox structure: Stainless steel Structure: Steel with cataphoretic coating process and ployester paint Glass: 0.4 in / 1 cm template glass Field: HPL Legs: Iroko wood Players: Cast aluminium Handles: Iroko wood



## **Football Table customisation options**



# **Customise your football table** with the RAL colour that fits to your project.

**Field colour** 



Line-up





## **Field customisation**



## **Structure customisation**



# **Players' special customisation**