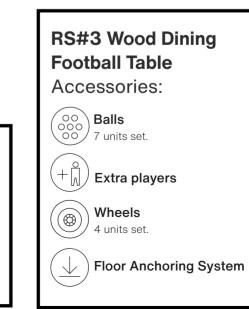

#### Oval top

СШ

51.2 in / 130

Retangular top

RS#3 Wood Dining Football Table comes with:

Balls 000 7 units set (5 standard and 2 silent

+ 2 extra players

Product weight 458.6 lb | 208 kg