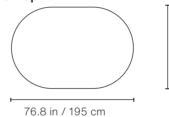

## Glass Top Sizes

#### Oval top

СШ

51.2 in / 130

Retangular top

RS#3 Wood Dining Football Table comes with:

Balls 000 7 units set (5 standard and 2 silent

+ 2 extra players

Product weight 458.6 lb | 208 kg