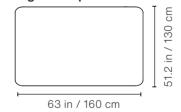

## Glass Top Sizes

#### Oval top

СШ

51.2 in / 130

Retangular top

RS#3 Wood Dining Football Table comes with:

Balls 000 7 units set (5 standard and 2 silent

+ 2 extra players

Product weight 458.6 lb | 208 kg