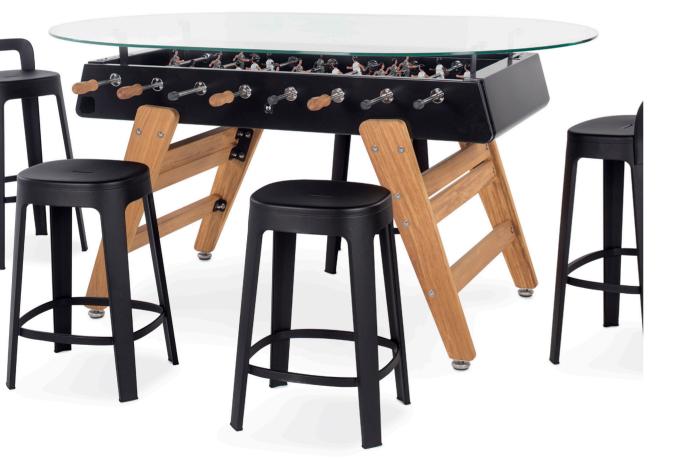

## **RS#3 Wood Dining table**

by Rafael Rodríguez

**RS#3Wood Dining** is a curious and playful way to join design, gastronomy, games and friends. Memorable encounters between bites, drinks, goals and laughter.

# **RS#3 Wood Football Table**