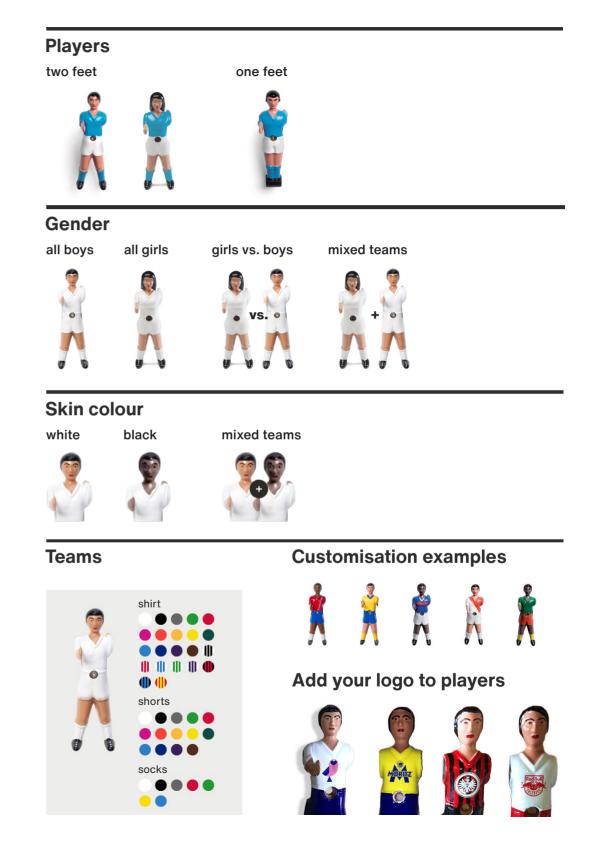

rs-barcelona.com



# **RS#3 Wood Football Table**

## by Rafael Rodríguez



### **Technical Info**



## Glass Top Sizes

#### Oval top



СШ

51.2 in / 130

Retangular top



RS#3 Wood Dining Football Table comes with:

Balls 000 7 units set (5 standard and 2 silent

+ 2 extra players

Product weight 458.6 lb | 208 kg

Packaging Dimensions: 80.3x59x30.3 in | 204x152x77 cm

**Weight** 560 lb | 254 kg

#### Materials

Inox structure: Stainless steel Structure: Steel with cataphoretic coating process and ployester paint Glass: 0.4 in / 1 cm template glass Field: HPL Legs: Iroko wood Players: Cast aluminium Handles: Iroko wood



## **Football Table customisation options**



# **Customise your football table** with the RAL colour that fits to your project.

**Field colour** 



Line-up





## **Field customisation**



## **Structure customisation**



# **Players' special customisation**