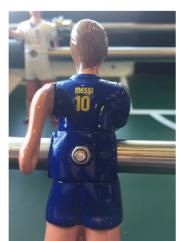

lass Top Sizes

#### Oval top



СШ

51.2 in / 130

Retangular top



RS#3 Wood Dining Football Table comes with:

Balls 000 7 units set (5 standard and 2 silent

+ 2 extra players

Product weight 458.6 lb | 208 kg

Packaging Dimensions: 80.3x59x30.3 in | 204x152x77 cm

**Weight** 560 lb | 254 kg

#### Materials

Inox structure: Stainless steel Structure: Steel with cataphoretic coating process and ployester paint Glass: 0.4 in / 1 cm template glass Field: HPL Legs: Iroko wood Players: Cast aluminium Handles: Iroko wood



## **Football Table customisation options**



# **Customise your football table** with the RAL colour that fits to your project.

**Field colour** 



Line-up





## **Field customisation**



## **Structure customisation**



# **Players' special customisation**