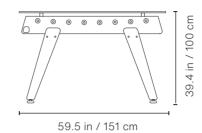

## **RS#3 Wood Dining table**

by Rafael Rodríguez







**RS#3Wood Dining** is a curious and playful way to join design, gastronomy, games and friends. Memorable encounters between bites, drinks, goals and laughter.

> info@rs-barcelona.com rs-barcelona.com



# **RS#3 Wood Football Table**

## by Rafael Rodríguez



### **Technical Info**



## Glass Top Sizes

#### Oval top



СШ

51.2 in / 130

Retangular top



RS#3 Wood Dining Football Table comes with:

Balls 000 7 units set (5 standard and 2 silent

+ 2 extra players

Product weight 458.6 lb | 208 kg

Packaging Dimensions: 80.3x59x30.3 in | 204x152x77 cm

**Weight** 560 lb | 254 kg

#### Materials

Inox structure: Stainless steel Structure: Steel with cataphoretic coating process and ployester paint Glass: 0.4 in / 1 cm template glass Field: HPL Legs: Iroko wood Players: Cast aluminium Handles: Iroko wood



## **Football Table customisation options**



# **Customise your football table** with the RAL colour that fits to your project.

**Field colour** 



Line-up





## **Field customisation**



## **Structure customisation**



# **Players' special customisation**