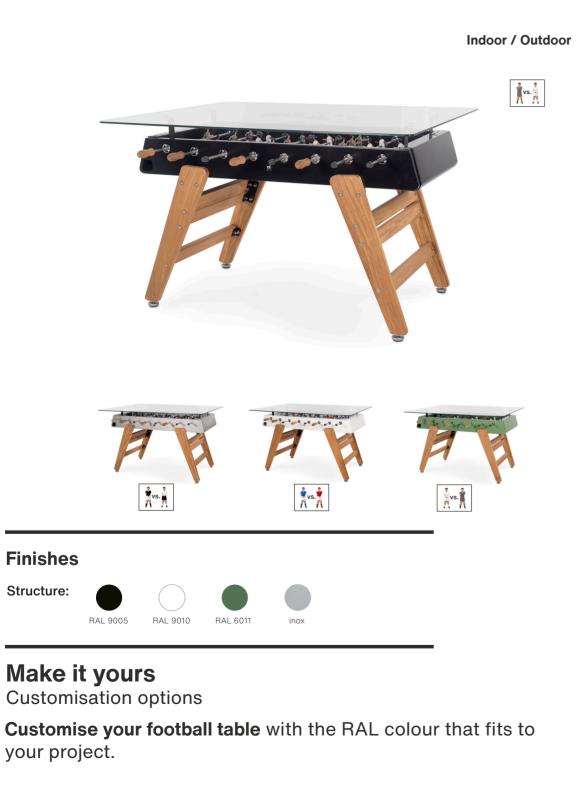

## **Football Table customisation options**

# **Customise your football table** with the RAL colour that fits to your project.

**Field colour** 

Line-up

## **Structure customisation**