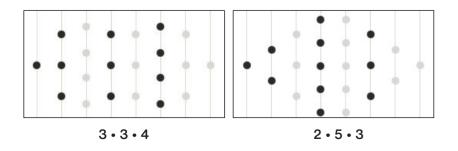

# **Customise your football table** with the RAL colour that fits to your project.

**Field colour** 

Line-up

## **Field customisation**