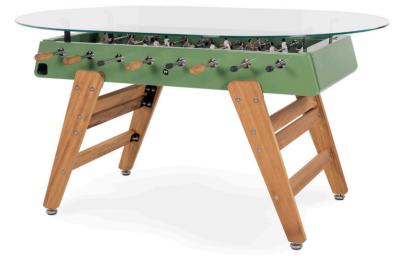

## **RS#3 Wood Dining table**

by Rafael Rodríguez







**RS#3Wood Dining** is a curious and playful way to join design, gastronomy, games and friends. Memorable encounters between bites, drinks, goals and laughter.

> info@rs-barcelona.com rs-barcelona.com



# **RS#3 Wood Football Table**

## by Rafael Rodríguez



### **Technical Info**



## Glass Top Sizes

#### Oval top



СШ

51.2 in / 130

Retangular top



RS#3 Wood Dining Football Table comes with:

Balls 000 7 units set (5 standard and 2 silent

+ 2 extra players

Product weight 458.6 lb | 208 kg

Packaging Dimensions: 80.3x59x30.3 in | 204x152x77 cm

**Weight** 560 lb | 254 kg

#### Materials

Inox structure: Stainless steel Structure: Steel with cataphoretic coating process and ployester paint Glass: 0.4 in / 1 cm template glass Field: HPL Legs: Iroko wood Players: Cast aluminium