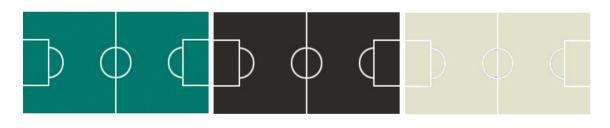

arcelona.com rs-barcelona.com



# **RS#3 Wood Football Table**

## by Rafael Rodríguez



### **Technical Info**



## Glass Top Sizes

#### Oval top



СШ

51.2 in / 130

Retangular top



RS#3 Wood Dining Football Table comes with:

Balls 000 7 units set (5 standard and 2 silent

+ 2 extra players

Product weight 458.6 lb | 208 kg

Packaging Dimensions: 80.3x59x30.3 in | 204x152x77 cm

**Weight** 560 lb | 254 kg

#### Materials

Inox structure: Stainless steel Structure: Steel with cataphoretic coating process and ployester paint Glass: 0.4 in / 1 cm template glass Field: HPL Legs: Iroko wood Players: Cast aluminium Handles: Iroko wood



## **Football Table customisation options**



# **Customise your football table** with the RAL colour that fits to your project.

**Field colour** 



Line-up





## **Field customisation**



## **Structure customisation**



# **Players' special customisation**