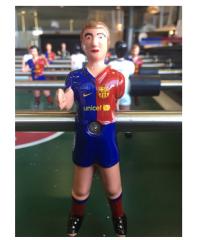

Glass Top Sizes

#### Oval top



СШ

51.2 in / 130

Retangular top



RS#3 Wood Dining Football Table comes with:

Balls 000 7 units set (5 standard and 2 silent

+ 2 extra players

Product weight 458.6 lb | 208 kg

Packaging Dimensions: 80.3x59x30.3 in | 204x152x77 cm

**Weight** 560 lb | 254 kg

#### Materials

Inox structure: Stainless steel Structure: Steel with cataphoretic coating process and ployester paint Glass: 0.4 in / 1 cm template glass Field: HPL Legs: Iroko wood Players: Cast aluminium Handles: Iroko wood



## **Football Table customisation options**



# **Customise your football table** with the RAL colour that fits to your project.

**Field colour** 



Line-up





## **Field customisation**



## **Structure customisation**



# **Players' special customisation**