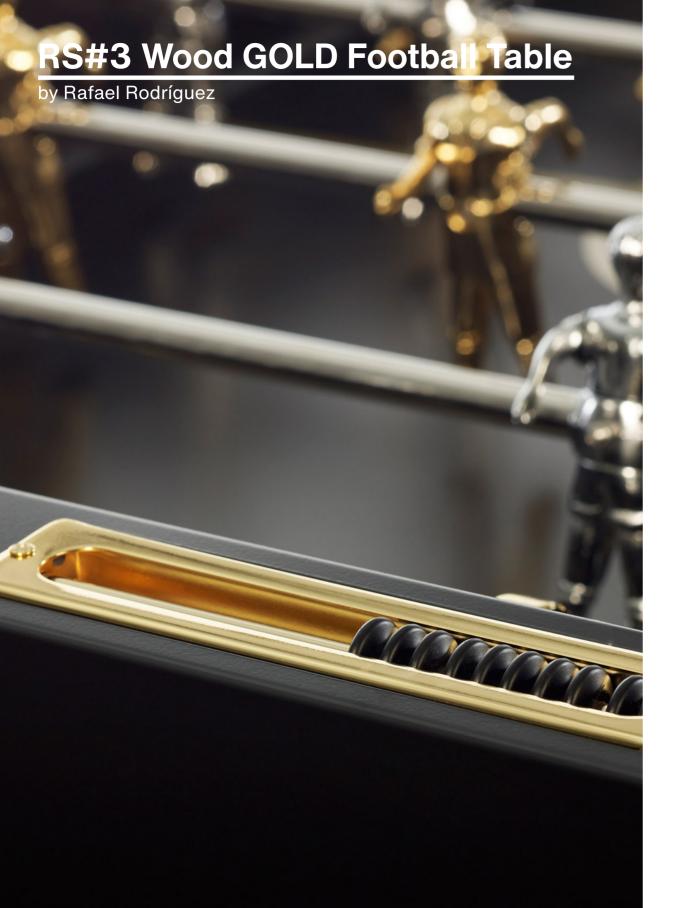

24k game, design and sophistication. The **RS#3 Wood Gold** football table adds glamour to the game.

info@rs-barcelona.com rs-barcelona.com

Follow us

# **RS#3 Wood GOLD Football Table**

by Rafael Rodríguez

Indoor / Outdoor

#### Materials

Inox structure: Stainless steelwith

polyester paint

**24k gold plated details:** The score counter, the ball bearing, screws and other small pieces

Legs: Iroko wood Field: HPL

Players: Cast aluminium in gold and silver chrome