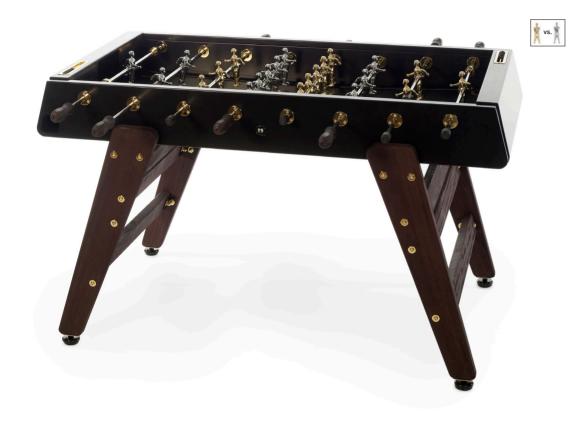

# **RS#3 Wood GOLD Football Table**

by Rafael Rodríguez

Indoor / Outdoor

#### Materials

Inox structure: Stainless steelwith

polyester paint

**24k gold plated details:** The score counter, the ball bearing, screws and other small pieces

Legs: Iroko wood Field: HPL

Players: Cast aluminium in gold and silver chrome

# rs#3woodgolddetails

Gold and silver chrome plating players

24k gold plated screws and iroko legs