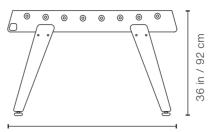

24k game, design and sophistication. The **RS#3 Wood Gold** football table adds glamour to the game.

info@rs-barcelona.com rs-barcelona.com

Follow us









# **RS#3 Wood GOLD Football Table**

by Rafael Rodríguez

Indoor / Outdoor



## **Finishes**

Structure:



RAL 9005

# Make it yours

**Customisation options** 

Customise your football table with the RAL colour that fits to your project.

## **Technical Info**



59.5 in / 151 cm



#### **Product weight**

185 lb | 84 kg

# Packaging Dimensions:

63x53x22 in | 160x134,6x55,9 cm

#### Weight

251.3 lb | 114 kg

#### Materials

Inox structure: Stainless steelwith

polyester paint

**24k gold plated details:** The score counter, the ball bearing, screws and other small pieces

Legs: Iroko wood Field: HPL

Players: Cast aluminium in gold and silver chrome

# **RS#2 Football Table**

comes with:



plating

#### Balls

7 units set (5 standard and 2 silent



#### 2 extra players

1 per team

# **RS#2 Football Table**

## Accesories:



# Balls

7 units set.



# Dining table kit

rectangular or oval glass top + assembling brackets



# Extra players



#### Wheels 4 units set.





### **Protective Cover**



Floor Anchoring System

# rs#3woodgolddet