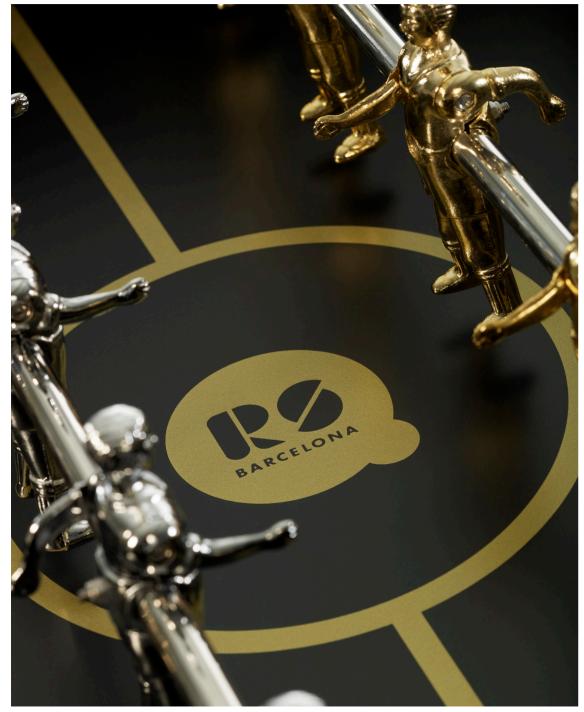

#### Materials

Inox structure: Stainless steelwith

polyester paint

**24k gold plated details:** The score counter, the ball bearing, screws and other small pieces

Legs: Iroko wood Field: HPL

Players: Cast aluminium in gold and silver chrome

# rs#3woodgolddetails

Gold and silver chrome plating players

24k gold plated screws and iroko legs