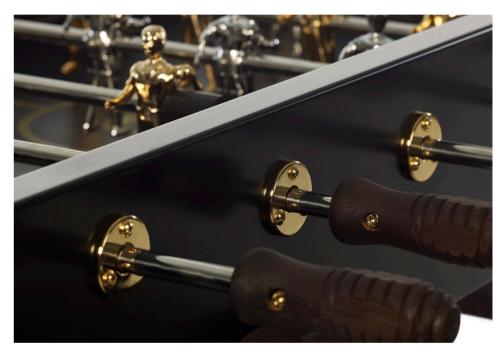

#### Materials

Inox structure: Stainless steelwith

polyester paint

**24k gold plated details:** The score counter, the ball bearing, screws and other small pieces

Legs: Iroko wood Field: HPL

Players: Cast aluminium in gold and silver chrome

# rs#3woodgolddetails

Gold and silver chrome plating players

24k gold plated screws and iroko legs