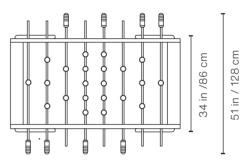

24k game, design and sophistication. The **RS#3 Wood Gold** football table adds glamour to the game.

info@rs-barcelona.com rs-barcelona.com

Follow us









# **RS#3 Wood GOLD Football Table**

by Rafael Rodríguez

Indoor / Outdoor



## **Finishes**

Structure:



RAL 9005

# Make it yours

**Customisation options** 

Customise your football table with the RAL colour that fits to your project.

## **Technical Info**



59.5 in / 151 cm



#### **Product weight**

185 lb | 84 kg

# Packaging Dimensions:

63x53x22 in | 160x134,6x55,9 cm

#### Weight

251.3 lb | 114 kg

#### Materials

Inox structure: Stainless steelwith

polyester paint

**24k gold plated details:** The score counter, the ball bearing, screws and other small pieces

Legs: Iroko wood Field: HPL

Players: Cast aluminium in gold and silver chrome

# **RS#2 Football Table**

comes with:



plating

#### Balls

7 units set (5 standard and 2 silent



#### 2 extra players

1 per team

# **RS#2 Football Table**

## Accesories:



# Balls

7 units set.



# Dining table kit

rectangular or oval glass top + assembling brackets



# Extra players



#### Wheels 4 units set.





### **Protective Cover**



Floor Anchoring System

# rs#3woodgolddetails



Gold and sil