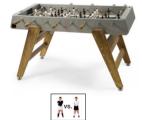

**RS#3 Wood** introduces a new player to the game. Matches with a touch of wood.

info@rs-barcelona.com rs-barcelona.com

Follow us







# **RS#3 Wood Football Table**

by Rafael Rodríguez

#### Indoor / Outdoor









### **Finishes**

Structure:









# Make it yours

**Customisation options** 

Customise your football table with the RAL colour that fits to your project.

### **Technical Info**



59.5 in / 151 cm



### Product weight

185 lb | 84 kg

#### **Packaging Dimensions:**

63x53x22 in | 160x134,6x55,9 cm

#### Weight

251.3 lb | 114 kg

#### Materials

Inox structure: Stainless steel

Structure: Steel with cataphoretic coating process

and ployester paint Field: HPL

Legs: Iroko wood Players: Cast aluminium

Handles: Iroko wood

# **RS#3 Wood Football Table**

### comes with:



### Balls

7 units set (5 standard and 2 silent



### 2 extra players

1 per team

## **RS#3 Wood Football Table** Accessories:



7 units set.



Dining table kit rectangular or oval glass top +

assemblin