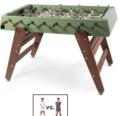

**RS#3 Wood** introduces a new player to the game. Matches with a touch of wood.

info@rs-barcelona.com rs-barcelona.com

Follow us







# **RS#3 Wood Football Table**

by Rafael Rodríguez

#### Indoor / Outdoor









### **Finishes**

Structure:









# Make it yours

**Customisation options** 

Customise your football table with the RAL colour that fits to your project.

### **Technical Info**



59.5 in / 151 cm



### Product weight

185 lb | 84 kg

#### **Packaging Dimensions:**

63x53x22 in | 160x134,6x55,9 cm

#### Weight

251.3 lb | 114 kg

#### Materials

Inox structure: Stainless steel

Structure: Steel with cataphoretic coating process

and ployester paint Field: HPL

Legs: Iroko wood Players: Cast aluminium

Handles: Iroko wood

# **RS#3 Wood Football Table**

### comes with:



### Balls

7 units set (5 standard and 2 silent



### 2 extra players

1 per team

## **RS#3 Wood Football Table** Accessories:



7 units set.



Dining table kit rectangular or oval glass top +

assembling br