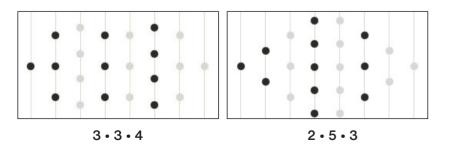

kaging Dimensions:**

63x53x22 in | 160x134,6x55,9 cm

#### Weight

251.3 lb | 114 kg

#### Materials

Inox structure: Stainless steel

Structure: Steel with cataphoretic coating process

and ployester paint Field: HPL

Legs: Iroko wood Players: Cast aluminium

Handles: Iroko wood

# **RS#3 Wood Football Table**

### comes with:



### Balls

7 units set (5 standard and 2 silent



### 2 extra players

1 per team

## **RS#3 Wood Football Table** Accessories:



7 units set.



Dining table kit rectangular or oval glass top +

assembling brackets



Extra players



Wheels 4 units set.



**Protective Cover** 



Floor Anchoring System

# **Football Table customisation options**



Customise your football table with the RAL colour that fits to your project.

### Field colour



## Line-up



### **Players**

two feet







### Gender

all boys









girls vs. boys



### Skin colour

white

black







## **Teams**



## **Customisation examples**











Add your logo to players









# **Field customisation**







# **Structure customisation**







# Players' special customisation









# rs#3woodinprojects



We Work Mark Square | London - (UK)



- Generator Hostel | Paris - (France) -



- Private residence | Paris (France) -