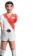

### **Players**

two feet

### Gender

all boys

girls vs. boys

### Skin colour

white

black