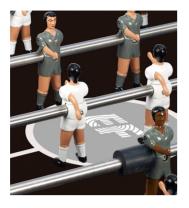

yers: Cast aluminium

Handles: Iroko wood

# **RS#3 Wood Football Table**

### comes with:



### Balls

7 units set (5 standard and 2 silent



### 2 extra players

1 per team

## **RS#3 Wood Football Table** Accessories:



7 units set.



Dining table kit rectangular or oval glass top +

assembling brackets



Extra players



Wheels 4 units set.



**Protective Cover** 



Floor Anchoring System

# **Football Table customisation options**



Customise your football table with the RAL colour that fits to your project.

### Field colour



## Line-up



### **Players**

two feet







### Gender

all boys









girls vs. boys



### Skin colour

white

black







## **Teams**



## **Customisation examples**











Add your logo to players









# **Field customisation**







# **Structure customisation**







# Players' special customisation









# rs#3woodinprojects



We Work Mark Square | London - (UK)



- Generator Hostel | Paris - (France) -



- Private residence | Paris (France) -