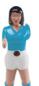

in | 160x134,6x55,9 cm

#### Weight

251.3 lb | 114 kg

#### Materials

Inox structure: Stainless steel

Structure: Steel with cataphoretic coating process

and ployester paint Field: HPL

Legs: Iroko wood Players: Cast aluminium

Handles: Iroko wood

# **RS#3 Wood Football Table**

### comes with:



### Balls

7 units set (5 standard and 2 silent



### 2 extra players

1 per team

## **RS#3 Wood Football Table** Accessories:



7 units set.



Dining table kit rectangular or oval glass top +

assembling brackets



Extra players



Wheels 4 units set.



**Protective Cover** 



Floor Anchoring System

# **Football Table customisation options**



Customise your football table with the RAL colour that fits to your project.

### Field colour



## Line-up



### **Players**

two feet







### Gender

all boys









girls vs. boys



### Skin colour

white

black







## **Teams**



## **Customisation examples**











Add your logo to players









# **Field customisation**







# **Structure customisation**







# Players' special customisation









# rs#3woodinprojects



We Work Mark Square | London - (UK)



- Generator Hostel | Paris - (France) -



- Private residence | Paris (France) -