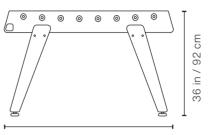

**RS#3 Wood** introduces a new player to the game. Matches with a touch of wood.

info@rs-barcelona.com rs-barcelona.com

Follow us







# **RS#3 Wood Football Table**

by Rafael Rodríguez

#### Indoor / Outdoor









### **Finishes**

Structure:









# Make it yours

**Customisation options** 

Customise your football table with the RAL colour that fits to your project.

### **Technical Info**



59.5 in / 151 cm



### Product weight

185 lb | 84 kg

#### **Packaging Dimensions:**

63x53x22 in | 160x134,6x55,9 cm

#### Weight

251.3 lb | 114 kg

#### Materials

Inox structure: Stainless steel

Structure: Steel with cataphoretic coating process

and ployester paint Field: HPL

Legs: Iroko wood Players: Cast aluminium

Handles: Iroko wood

# **RS#3 Wood Football Table**

### comes with:



### Balls

7 units set (5 standard and 2 silent



### 2 extra players

1 per team

## **RS#3 Wood Football Table** Accessories:



7 units set.



Dining table kit rectangular or oval glass top +

assembling brackets



Extra players



Wheels 4 units set.



**Protective Cover** 



Floor Anchoring System

# **Football Table customisation options**



Customise your football table with the RAL