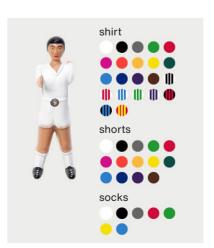

# **Football Table customisation options**

Customise your football table with the RAL colour that fits to your project.

### Field colour