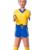

### **Players**

two feet

### Gender

all boys

girls vs. boys

### Skin colour

white

black