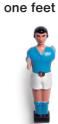

| 160x134,6x55,9 cm

#### Weight

251.3 lb | 114 kg

#### Materials

Inox structure: Stainless steel

Structure: Steel with cataphoretic coating process

and ployester paint Field: HPL

Legs: Iroko wood Players: Cast aluminium

Handles: Iroko wood

# **RS#3 Wood Football Table**

### comes with:



### Balls

7 units set (5 standard and 2 silent



### 2 extra players

1 per team

## **RS#3 Wood Football Table** Accessories:



7 units set.



Dining table kit rectangular or oval glass top +

assembling brackets



Extra players



Wheels 4 units set.



**Protective Cover** 



Floor Anchoring System

# **Football Table customisation options**



Customise your football table with the RAL colour that fits to your project.

### Field colour



## Line-up



### **Players**

two feet







### Gender

all boys









girls vs. boys



### Skin colour

white

black







## **Teams**



## **Customisation examples**











Add your logo to players









# **Field customisation**







# **Structure customisation**







# Players' special customisation









# rs#3woodinprojects



We Work Mark Square | London - (UK)



- Generator Hostel | Paris - (France) -



- Private residence | Paris (France) -