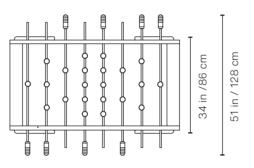

**RS#3 Wood** introduces a new player to the game. Matches with a touch of wood.

info@rs-barcelona.com rs-barcelona.com

Follow us







# **RS#3 Wood Football Table**

by Rafael Rodríguez

#### Indoor / Outdoor









### **Finishes**

Structure:









# Make it yours

**Customisation options** 

Customise your football table with the RAL colour that fits to your project.

### **Technical Info**



59.5 in / 151 cm



### Product weight

185 lb | 84 kg

#### **Packaging Dimensions:**

63x53x22 in | 160x134,6x55,9 cm

#### Weight

251.3 lb | 114 kg

#### Materials

Inox structure: Stainless steel

Structure: Steel with cataphoretic coating process

and ployester paint Field: HPL

Legs: Iroko wood Players: Cast aluminium

Handles: Iroko wood

# **RS#3 Wood Football Table**

### comes with:



### Balls

7 units set (5 standard and 2 silent



### 2 extra players

1 per team

## **RS#3 Wood Football Table** Accessories:



7 units set.



Dining table kit rectangular or oval glass top +

assembling brackets



Extra players



Wheels 4 units set.



**Protective Cover** 



Floor Anchoring System

# **Football Table customisation options**



Customise your football table with the RAL colour that fits to