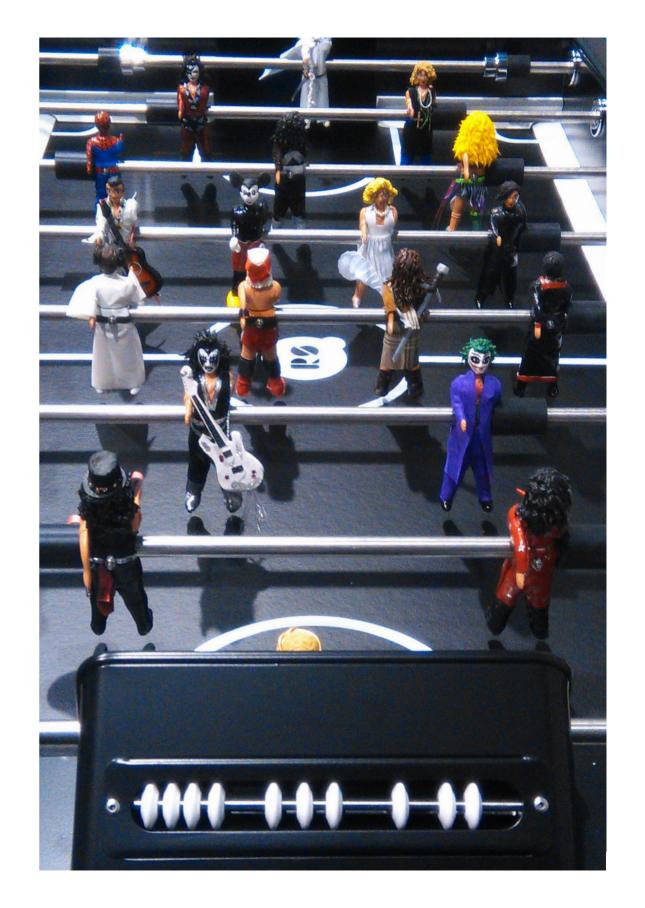

mes with:



### Balls

7 units set (5 standard and 2 silent



### 2 extra players

1 per team

## **RS#3 Wood Football Table** Accessories:



7 units set.



Dining table kit rectangular or oval glass top +

assembling brackets



Extra players



Wheels 4 units set.



**Protective Cover** 



Floor Anchoring System

# **Football Table customisation options**



Customise your football table with the RAL colour that fits to your project.

### Field colour



## Line-up



### **Players**

two feet







### Gender

all boys









girls vs. boys



### Skin colour

white

black







## **Teams**



## **Customisation examples**











Add your logo to players









# **Field customisation**







# **Structure customisation**







# Players' special customisation









# rs#3woodinprojects



We Work Mark Square | London - (UK)



- Generator Hostel | Paris - (France) -



- Private residence | Paris (France) -