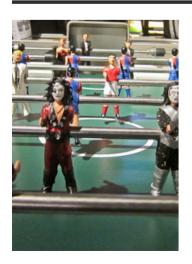

## **Customisation examples**

Add your logo to players

# Players' special customisation