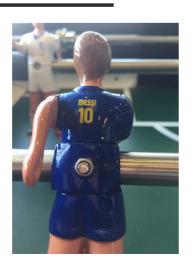

comes with:



### Balls

7 units set (5 standard and 2 silent



### 2 extra players

1 per team

## **RS#3 Wood Football Table** Accessories:



7 units set.



Dining table kit rectangular or oval glass top +

assembling brackets



Extra players



Wheels 4 units set.



**Protective Cover** 



Floor Anchoring System

# **Football Table customisation options**



Customise your football table with the RAL colour that fits to your project.

### Field colour



## Line-up



### **Players**

two feet







### Gender

all boys









girls vs. boys



### Skin colour

white

black







## **Teams**



## **Customisation examples**











Add your logo to players









# **Field customisation**







# **Structure customisation**







# Players' special customisation









# rs#3woodinprojects



We Work Mark Square | London - (UK)



- Generator Hostel | Paris - (France) -



- Private residence | Paris (France) -