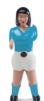

2 in | 160x134,6x55,9 cm

#### Weight

251.3 lb | 114 kg

#### Materials

Inox structure: Stainless steel

Structure: Steel with cataphoretic coating process

and ployester paint Field: HPL

Legs: Iroko wood Players: Cast aluminium

Handles: Iroko wood

# **RS#3 Wood Football Table**

### comes with:



### Balls

7 units set (5 standard and 2 silent



### 2 extra players

1 per team

## **RS#3 Wood Football Table** Accessories:



7 units set.



Dining table kit rectangular or oval glass top +

assembling brackets



Extra players



Wheels 4 units set.



**Protective Cover** 



Floor Anchoring System

# **Football Table customisation options**



Customise your football table with the RAL colour that fits to your project.

### Field colour



## Line-up



### **Players**

two feet







### Gender

all boys









girls vs. boys



### Skin colour

white

black







## **Teams**



## **Customisation examples**











Add your logo to players









# **Field customisation**







# **Structure customisation**







# Players' special customisation









# rs#3woodinprojects



We Work Mark Square | London - (UK)



- Generator Hostel | Paris - (France) -



- Private residence | Paris (France) -