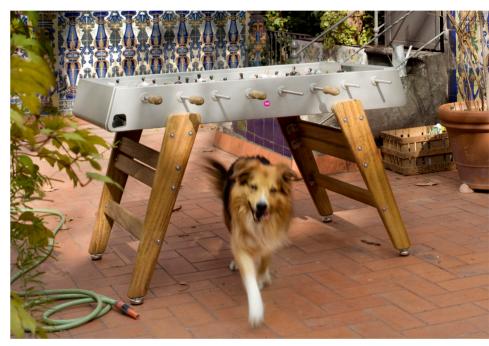

**RS#3 Wood** introduces a new player to the game. Matches with a touch of wood.

info@rs-barcelona.com rs-barcelona.com

Follow us







# **RS#3 Wood Football Table**

by Rafael Rodríguez

#### Indoor / Outdoor









### **Finishes**

Structure:









# Make it yours

**Customisation options** 

Customise your football table with the RAL colour that fits to your project.

### **Technical Info**



59.5 in / 151 cm



### Product weight

185 lb | 84 kg

#### **Packaging Dimensions:**

63x53x22 in | 160x134,6x55,9 cm

#### Weight

251.3 lb | 114 kg

#### Materials

Inox structure: Stainless steel

Structure: Steel with cataphoretic coating process

and ployester paint Field: HPL

Legs: Iroko wood Players: Cast aluminium

Handles: Iroko wood

# **RS#3 Wood Football Table**

### com