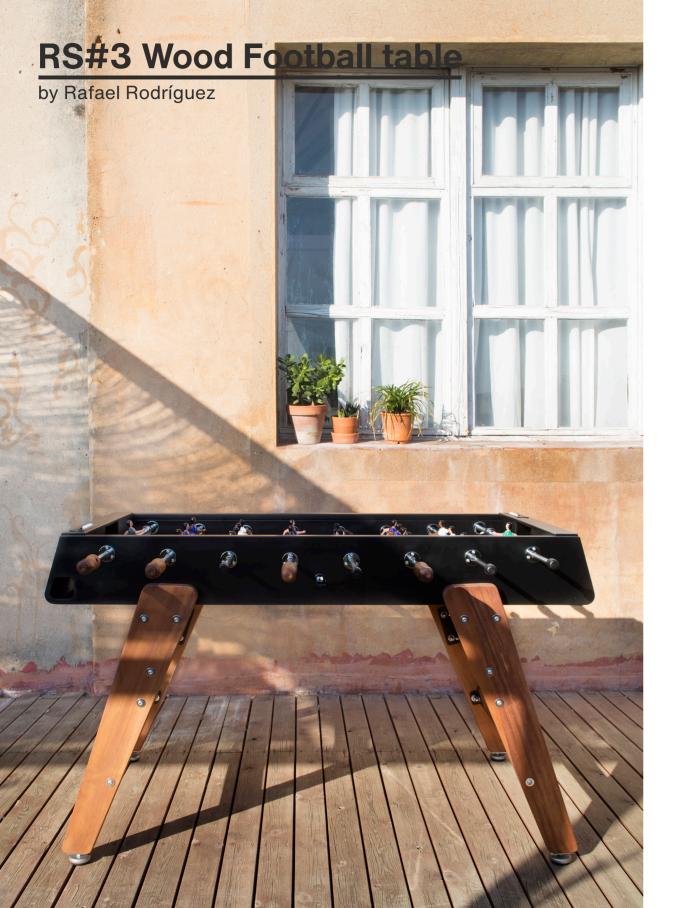

**RS#3 Wood** introduces a new player to the game. Matches with a touch of wood.

info@rs-barcelona.com rs-barcelona.com

Follow us







# **RS#3 Wood Football Table**

by Rafael Rodríguez

#### Indoor / Outdoor









### **Finishes**

Structure:









# Make it yours

**Customisation options** 

Customise your football table with the RAL colour that fits to your project.

### **Technical Info**



59.5 in / 151 cm



### Product weight

185 lb | 84 kg

#### **Packaging Dimensions:**

63x53x22 in | 160x134,6x55,9 cm

#### Weight

251.3 lb | 114 kg

#### Materials

Inox structure: Stainless steel

Structure: Steel with cataphoretic coating process

and ployester paint Field: HPL

Legs: Iroko wood Players: Cast aluminium

Handles: Iroko wood

# **RS#3 Wood Football Table**

###