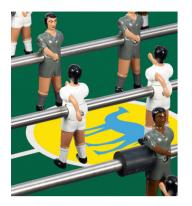

layers: Cast aluminium

Handles: Iroko wood

# **RS#3 Wood Football Table**

### comes with:



### Balls

7 units set (5 standard and 2 silent



### 2 extra players

1 per team

## **RS#3 Wood Football Table** Accessories:



7 units set.



Dining table kit rectangular or oval glass top +

assembling brackets



Extra players



Wheels 4 units set.



**Protective Cover** 



Floor Anchoring System

# **Football Table customisation options**



Customise your football table with the RAL colour that fits to your project.

### Field colour



## Line-up



### **Players**

two feet







### Gender

all boys









girls vs. boys



### Skin colour

white

black







## **Teams**



## **Customisation examples**











Add your logo to players









# **Field customisation**







# **Structure customisation**







# Players' special customisation









# rs#3woodinprojects



We Work Mark Square | London - (UK)



- Generator Hostel | Paris - (France) -



- Private residence | Paris (France) -