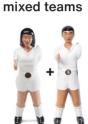

4 kg

#### Materials

Inox structure: Stainless steel

Structure: Steel with cataphoretic coating process

and ployester paint Field: HPL

Legs: Iroko wood Players: Cast aluminium

Handles: Iroko wood

# **RS#3 Wood Football Table**

### comes with:



### Balls

7 units set (5 standard and 2 silent



### 2 extra players

1 per team

## **RS#3 Wood Football Table** Accessories:



7 units set.



Dining table kit rectangular or oval glass top +

assembling brackets



Extra players



Wheels 4 units set.



**Protective Cover** 



Floor Anchoring System

# **Football Table customisation options**



Customise your football table with the RAL colour that fits to your project.

### Field colour



## Line-up



### **Players**

two feet







### Gender

all boys









girls vs. boys



### Skin colour

white

black







## **Teams**



## **Customisation examples**











Add your logo to players









# **Field customisation**







# **Structure customisation**







# Players' special customisation









# rs#3woodinprojects



We Work Mark Square | London - (UK)



- Generator Hostel | Paris - (France) -



- Private residence | Paris (France) -