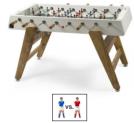

**RS#3 Wood** introduces a new player to the game. Matches with a touch of wood.

info@rs-barcelona.com rs-barcelona.com

Follow us







# **RS#3 Wood Football Table**

by Rafael Rodríguez

#### Indoor / Outdoor









### **Finishes**

Structure:









# Make it yours

**Customisation options** 

Customise your football table with the RAL colour that fits to your project.

### **Technical Info**



59.5 in / 151 cm



### Product weight

185 lb | 84 kg

#### **Packaging Dimensions:**

63x53x22 in | 160x134,6x55,9 cm

#### Weight

251.3 lb | 114 kg

#### Materials

Inox structure: Stainless steel

Structure: Steel with cataphoretic coating process

and ployester paint Field: HPL

Legs: Iroko wood Players: Cast aluminium

Handles: Iroko wood

# **RS#3 Wood Football Table**

### comes with:



### Balls

7 units set (5 standard and 2 silent



### 2 extra players

1 per team

## **RS#3 Wood Football Table** Accessories:



7 units set.



Dining table kit rectangular or oval glass top +

assembling