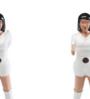

eight

251.3 lb | 114 kg

#### Materials

Inox structure: Stainless steel

Structure: Steel with cataphoretic coating process

and ployester paint Field: HPL

Legs: Iroko wood Players: Cast aluminium

Handles: Iroko wood

# **RS#3 Wood Football Table**

### comes with:



### Balls

7 units set (5 standard and 2 silent



### 2 extra players

1 per team

## **RS#3 Wood Football Table** Accessories:



7 units set.



Dining table kit rectangular or oval glass top +

assembling brackets



Extra players



Wheels 4 units set.



**Protective Cover** 



Floor Anchoring System

# **Football Table customisation options**



Customise your football table with the RAL colour that fits to your project.

### Field colour



## Line-up



### **Players**

two feet







### Gender

all boys









girls vs. boys



### Skin colour

white

black







## **Teams**



## **Customisation examples**











Add your logo to players









# **Field customisation**







# **Structure customisation**







# Players' special customisation









# rs#3woodinprojects



We Work Mark Square | London - (UK)



- Generator Hostel | Paris - (France) -



- Private residence | Paris (France) -