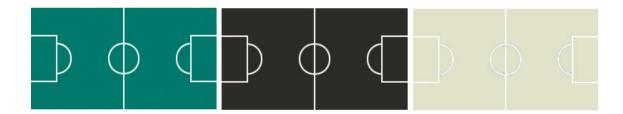

kg

#### **Packaging Dimensions:**

63x53x22 in | 160x134,6x55,9 cm

#### Weight

251.3 lb | 114 kg

#### Materials

Inox structure: Stainless steel

Structure: Steel with cataphoretic coating process

and ployester paint Field: HPL

Legs: Iroko wood Players: Cast aluminium

Handles: Iroko wood

# **RS#3 Wood Football Table**

### comes with:



### Balls

7 units set (5 standard and 2 silent



### 2 extra players

1 per team

## **RS#3 Wood Football Table** Accessories:



7 units set.



Dining table kit rectangular or oval glass top +

assembling brackets



Extra players



Wheels 4 units set.



**Protective Cover** 



Floor Anchoring System

# **Football Table customisation options**



Customise your football table with the RAL colour that fits to your project.

### Field colour



## Line-up



### **Players**

two feet







### Gender

all boys









girls vs. boys



### Skin colour

white

black







## **Teams**



## **Customisation examples**











Add your logo to players









# **Field customisation**







# **Structure customisation**







# Players' special customisation









# rs#3woodinprojects



We Work Mark Square | London - (UK)



- Generator Hostel | Paris - (France) -



- Private residence | Paris (France) -