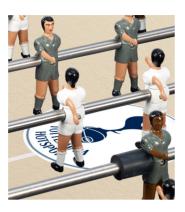

rs: Cast aluminium

Handles: Iroko wood

# **RS#3 Wood Football Table**

### comes with:



### Balls

7 units set (5 standard and 2 silent



### 2 extra players

1 per team

## **RS#3 Wood Football Table** Accessories:



7 units set.



Dining table kit rectangular or oval glass top +

assembling brackets



Extra players



Wheels 4 units set.



**Protective Cover** 



Floor Anchoring System

# **Football Table customisation options**



Customise your football table with the RAL colour that fits to your project.

### Field colour



## Line-up



### **Players**

two feet







### Gender

all boys









girls vs. boys



### Skin colour

white

black







## **Teams**



## **Customisation examples**











Add your logo to players









# **Field customisation**







# **Structure customisation**







# Players' special customisation









# rs#3woodinprojects



We Work Mark Square | London - (UK)



- Generator Hostel | Paris - (France) -



- Private residence | Paris (France) -