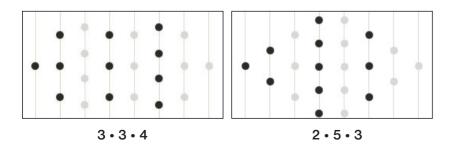

# **Customise your football table** with the RAL colour that fits to your project.

**Field colour** 

Line-up