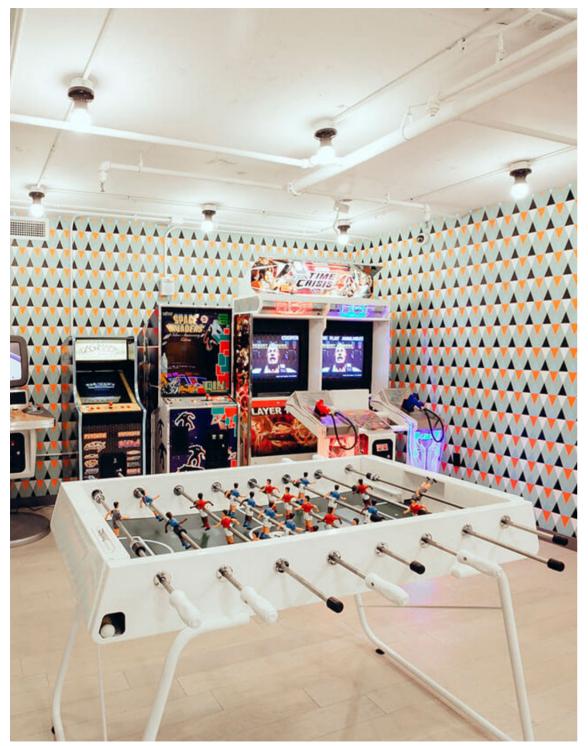

## rs#3inprojects

- WeWork Dupont Circle | Washington D.C. - (USA) -

- The Student Hotel | Barcelona - (Spain) -

<sup>-</sup> Linkedin Offices | Madrid (Spain) -