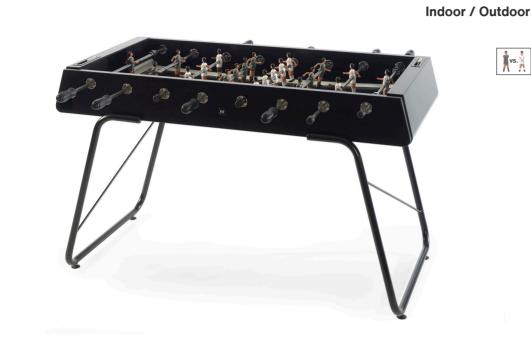

#### **Technical Info**

vs.

Product weight 158.8 lb | 72 kg

#### Materials

+ 🕅

Structure: Steel with cataphoretic coating process and polyester paint Field: HPL Players: Cast aluminium Handles: Wood with polyester paint

7 units set (5 standard and 2 silent

2 extra players 1 per team