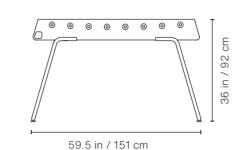

#### **Technical Info**

vs.

Product weight 158.8 lb | 72 kg

#### Packaging

**Dimensions:** 63x53x22 in | 160x134,6x55,9 cm

Weight

227.1 lb | 103 kg