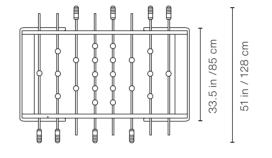

#### **Technical Info**

vs.

Product weight 158.8 lb | 72 kg

#### Packaging

**Dimensions:** 63x53x22 in | 160x134,6x55,9 cm

Weight

227.1 lb | 103 kg