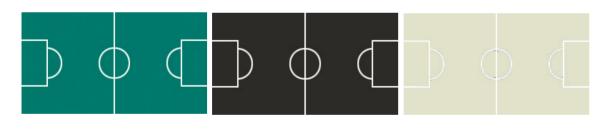

# **Customise your football table** with the RAL colour that fits to your project.

**Field colour** 

Line-up

#### **Field customisation**