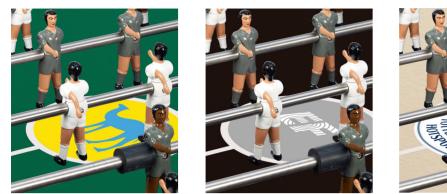

#### **Football Table customisation options**

# **Customise your football table** with the RAL colour that fits to your project.

**Field colour** 

Line-up

#### **Field customisation**