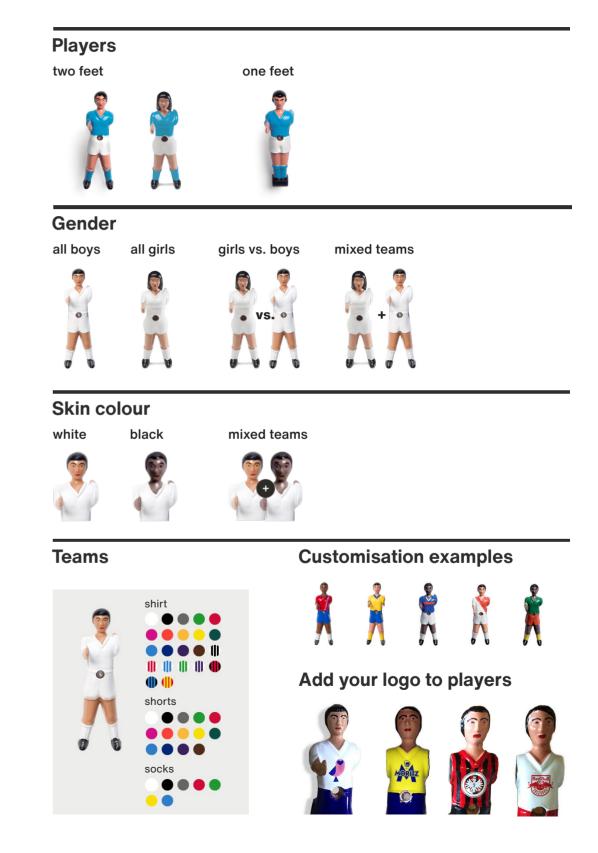

### **Technical Info**

vs.



Product weight 158.8 lb | 72 kg

#### Packaging

**Dimensions:** 63x53x22 in | 160x134,6x55,9 cm

Weight

227.1 lb | 103 kg



#### Materials

+ 🕅

Structure: Steel with cataphoretic coating process and polyester paint Field: HPL Players: Cast aluminium Handles: Wood with polyester paint



7 units set (5 standard and 2 silent

2 extra players 1 per team

**RS#3** Football Table Accessories: 00 000 00 7 units 7 units set. Dining table kit ΟΨ rectangular or oval glass top + assembling brackets +Extra players Wheels  $( \bigcirc$ 4 units set.  $\Diamond$ **Protective Cover** Floor Anchoring System

#### **Football Table customisation options**



# **Customise your football table** with the RAL colour that fits to your project.

**Field colour** 



Line-up





#### **Field customisation**





# **Structure customisation**



# **Players' special customisation**









## rs#3inprojects



- WeWork Dupont Circle | Washington D.C. - (USA) -



- The Student Hotel | Barcelona - (Spain) -



<sup>-</sup> Linkedin Offices | Madrid (Spain) -