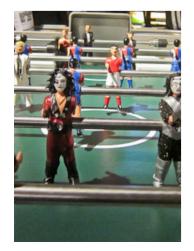

| 160x134,6x55,9 cm

Weight

227.1 lb | 103 kg



#### Materials

+ 🕅

Structure: Steel with cataphoretic coating process and polyester paint Field: HPL Players: Cast aluminium Handles: Wood with polyester paint



7 units set (5 standard and 2 silent

2 extra players 1 per team

**RS#3** Football Table Accessories: 00 000 00 7 units 7 units set. Dining table kit ΟΨ rectangular or oval glass top + assembling brackets +Extra players Wheels  $( \bigcirc$ 4 units set.  $\Diamond$ **Protective Cover** Floor Anchoring System

#### **Football Table customisation options**



# **Customise your football table** with the RAL colour that fits to your project.

**Field colour** 



Line-up





#### **Field customisation**





# **Structure customisation**



# **Players' special customisation**









## rs#3inprojects



- WeWork Dupont Circle | Washington D.C. - (USA) -



- The Student Hotel | Barcelona - (Spain) -



<sup>-</sup> Linkedin Offices | Madrid (Spain) -