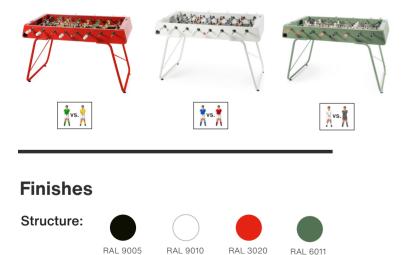

#### Make it yours

**Customisation options** 

Customise your football table with the RAL colour that fits to your project.

# **Customise your football table** with the RAL colour that fits to your project.

**Field colour** 

Line-up

# **Structure customisation**