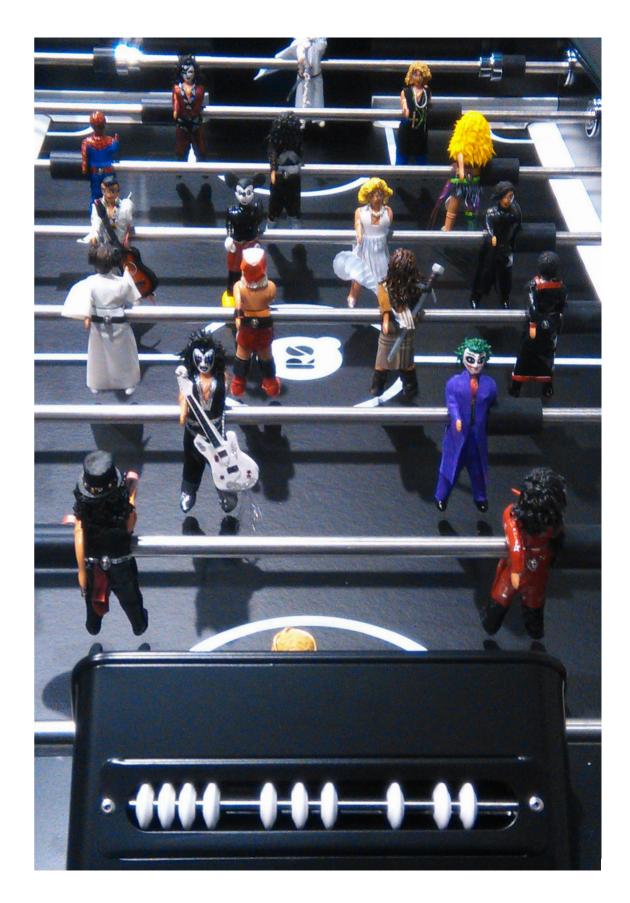

x134,6x55,9 cm

Weight

227.1 lb | 103 kg



#### Materials

+ 🕅

Structure: Steel with cataphoretic coating process and polyester paint Field: HPL Players: Cast aluminium Handles: Wood with polyester paint



7 units set (5 standard and 2 silent

2 extra players 1 per team

**RS#3** Football Table Accessories: 00 000 00 7 units 7 units set. Dining table kit ΟΨ rectangular or oval glass top + assembling brackets +Extra players Wheels  $( \bigcirc$ 4 units set.  $\Diamond$ **Protective Cover** Floor Anchoring System

#### **Football Table customisation options**



# **Customise your football table** with the RAL colour that fits to your project.

**Field colour** 



Line-up





#### **Field customisation**





# **Structure customisation**



# **Players' special customisation**









## rs#3inprojects



- WeWork Dupont Circle | Washington D.C. - (USA) -



- The Student Hotel | Barcelona - (Spain) -



<sup>-</sup> Linkedin Offices | Madrid (Spain) -