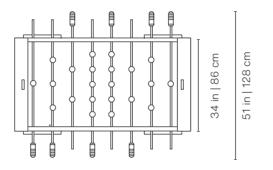

### **Technical Info**

59.5 in | 151 cm

Product weight 136.7 lb | 62 kg

#### Packaging

**Dimensions:** 61.8x33x15 in | 157x84x38 cm

Weight 202.8 lb | 92 kg