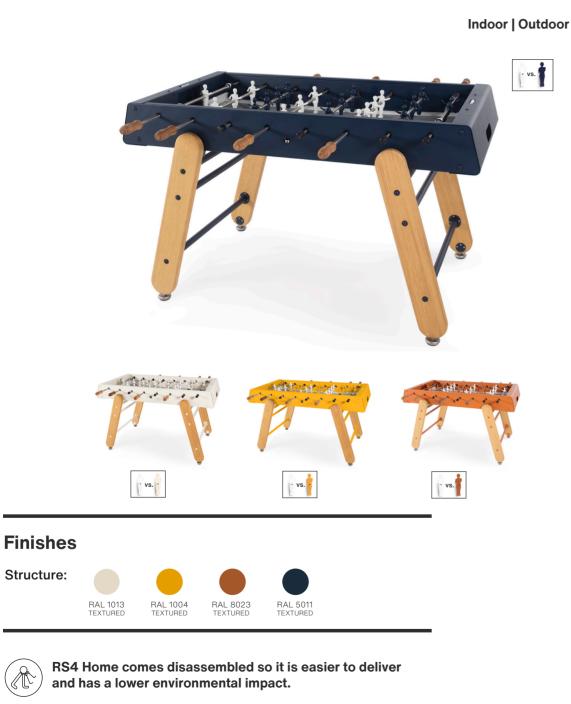

#### Materials

Structure: Steel with cataphoretic coating process and micro textured ployester paint Field: HPL (grey) Legs: Iroko wood Players: Cast aluminium Handles: Iroko wood

1 per team

## rs4homeimages

micro textured polyester paint

1 feet RS4 Home player

RS4 Home comes disassembled in spare pieces