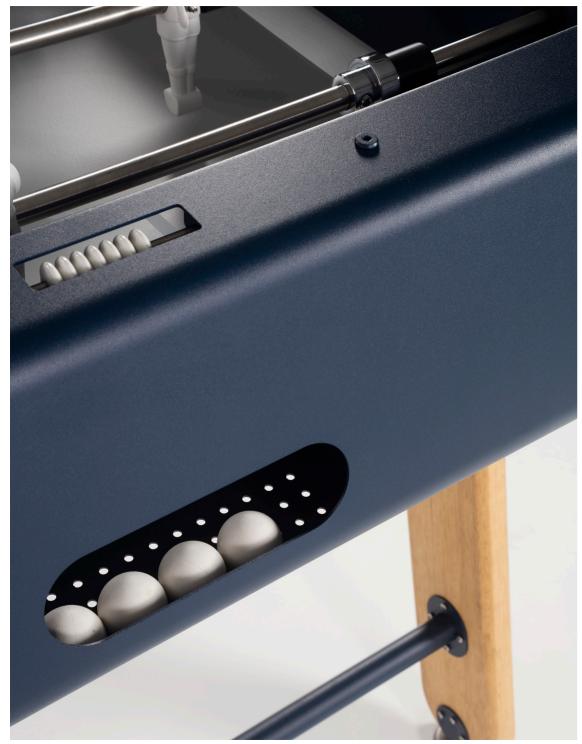

#### Materials

Structure: Steel with cataphoretic coating process and micro textured ployester paint Field: HPL (grey) Legs: Iroko wood Players: Cast aluminium Handles: Iroko wood

1 per team