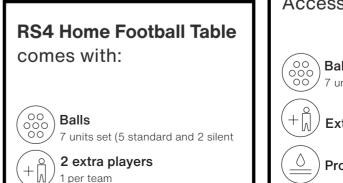

#### Materials

Structure: Steel with cataphoretic coating process and micro textured ployester paint Field: HPL (grey) Legs: Iroko wood Players: Cast aluminium Handles: Iroko wood

1 per team