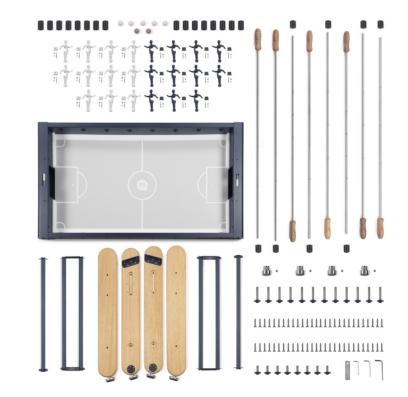

## by Rafael Rodríguez

Easy assembling, for doing it yourself with no need of a professional team.

## rs4homeimages

micro textured polyester paint

1 feet RS4 Home player

RS4 Home comes disassembled in spare pieces