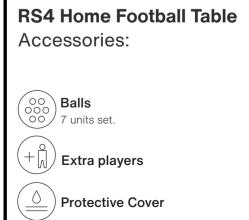

#### Materials

Structure: Steel with cataphoretic coating process and micro textured ployester paint Field: HPL (grey) Legs: Iroko wood Players: Cast aluminium Handles: Iroko wood

1 per team