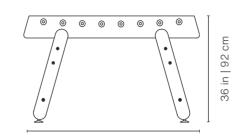

The **<u>RS4 Home</u>** is a football table to enjoy at home, with family and friends. For doing it yourself and then, when the game starts, you set the rules of the game.

> info@rs-barcelona.com rs-barcelona.com Follow us



# **RS4 HomeFootball Table**

## by Rafael Rodríguez



Easy assembling, for doing it yourself with no need of a professional team.

### **Technical Info**



59.5 in | 151 cm

Product weight 136.7 lb | 62 kg

#### Packaging

**Dimensions:** 61.8x33x15 in | 157x84x38 cm

Weight 202.8 lb | 92 kg



#### Materials

Structure: Steel with cataphoretic coating process and micro textured ployester paint Field: HPL (grey) Legs: Iroko wood Players: Cast aluminium Handles: Iroko wood

1 per team





## rs4homeimages



micro textured polyester paint



1 feet RS4 Home player



RS4 Home comes disassembled in spare pieces