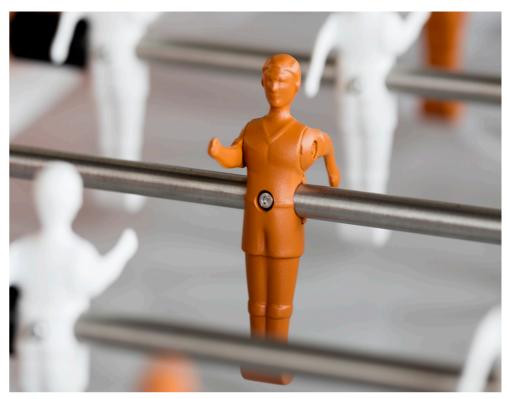

#### Materials

Structure: Steel with cataphoretic coating process and micro textured ployester paint Field: HPL (grey) Legs: Iroko wood Players: Cast aluminium Handles: Iroko wood

1 per team

## rs4homeimages

micro textured polyester paint

1 feet RS4 Home player

RS4 Home comes disassembled in spare pieces