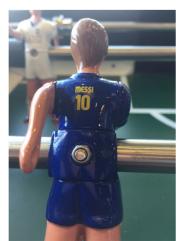

ixed teams                           |
|                     |           | • vs. •        | +                                     |
| 0                   | U U       | 0 0 0 0        |                                       |
| Skin col            | our       |                |                                       |
| white               | black     | mixed teams    |                                       |
|                     | S.        |                |                                       |
| Teams               |           | Cu             | stomisation examples                  |
|                     | shirt     | Ad             | A A A A A A A A A A A A A A A A A A A |

## **Field customisation**





## **Structure customisation**



## **Players' special customisation**