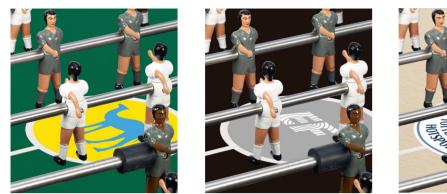

### **Football Table customisation options**

# **Customise your football table** with the RAL colour that fits to your project.

#### Field colour

| Players<br>two feet |           | one feet       |                                       |
|---------------------|-----------|----------------|---------------------------------------|
| R                   |           |                |                                       |
| Gender              |           |                |                                       |
| all boys            | all girls | girls vs. boys | mixed teams                           |
|                     |           | • vs. •        | +                                     |
| 0                   | U U       | 0 0 0 0        |                                       |
| Skin col            | our       |                |                                       |
| white               | black     | mixed teams    |                                       |
|                     | S.        |                |                                       |
| Teams               |           | Cu             | stomisation examples                  |
|                     | shirt     | Ad             | A A A A A A A A A A A A A A A A A A A |