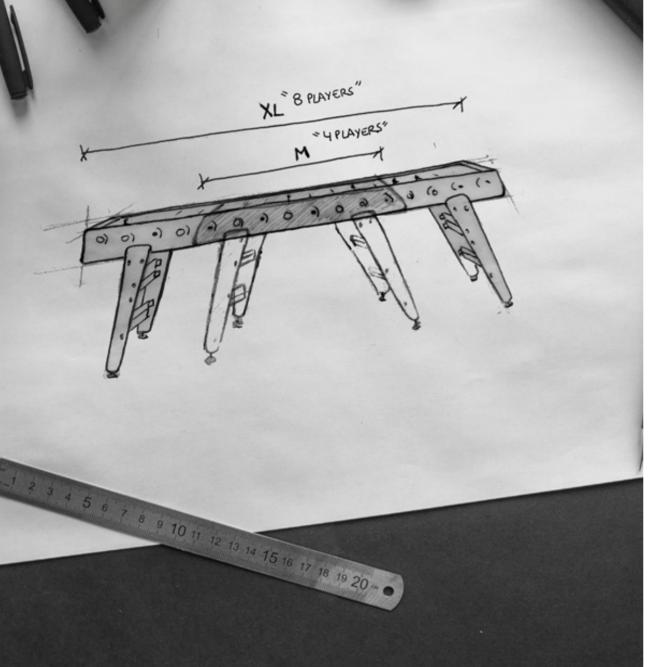

# **RS MAX Dining table**

by Rafael Rodríguez

12 dinner guests
56 players in the pitch
16 road
288 cm of playing field
Almost 300 cm dining table

**RS MAX Dining** doubles the fun to enjoy to the fullest.

#### Line-up

1•3•4•4•4•4•4•4