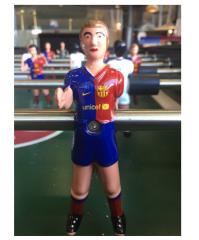

mixed teams                           |
|                     |           | • vs. •        | +                                     |
| 0                   | U U       | 0 0 0 0        |                                       |
| Skin col            | our       |                |                                       |
| white               | black     | mixed teams    |                                       |
|                     | S.        |                |                                       |
| Teams               |           | Cu             | stomisation examples                  |
|                     | shirt     | Ad             | A A A A A A A A A A A A A A A A A A A |

## **Field customisation**





## **Structure customisation**



## **Players' special customisation**