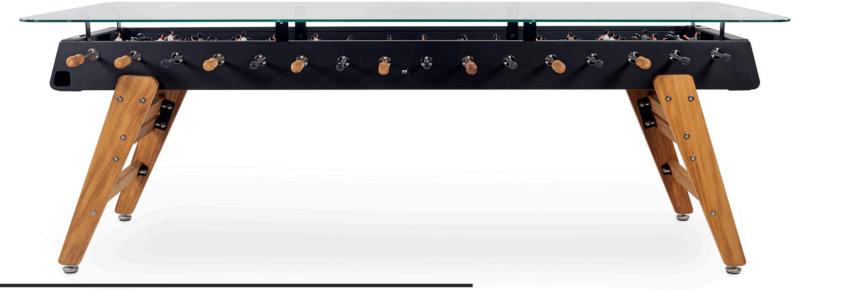

#### Materials

Inox structure: Stainless steel Structure: Steel with cataphoretic coating process with ployester Glass: 0.4 in / 1 cm template glass Field: HPL Legs: Iroko wood Players: Cast aluminium Handles: Iroko wood