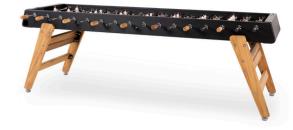

# **RS MAX Dining table**

by Rafael Rodríguez

12 dinner guests
56 players in the pitch
16 road
288 cm of playing field
Almost 300 cm dining table

**RS MAX Dining** doubles the fun to enjoy to the fullest.

## **RS MAX Dining Table**

by Rafael Rodríguez

Indoor | Outdoor

Product weight 619.5 lb | 281 kg

Packaging Dimensions: 116.1x55.1x30.1 in | 295x140x77 cm

Weight 813.5 lb | 369 kg