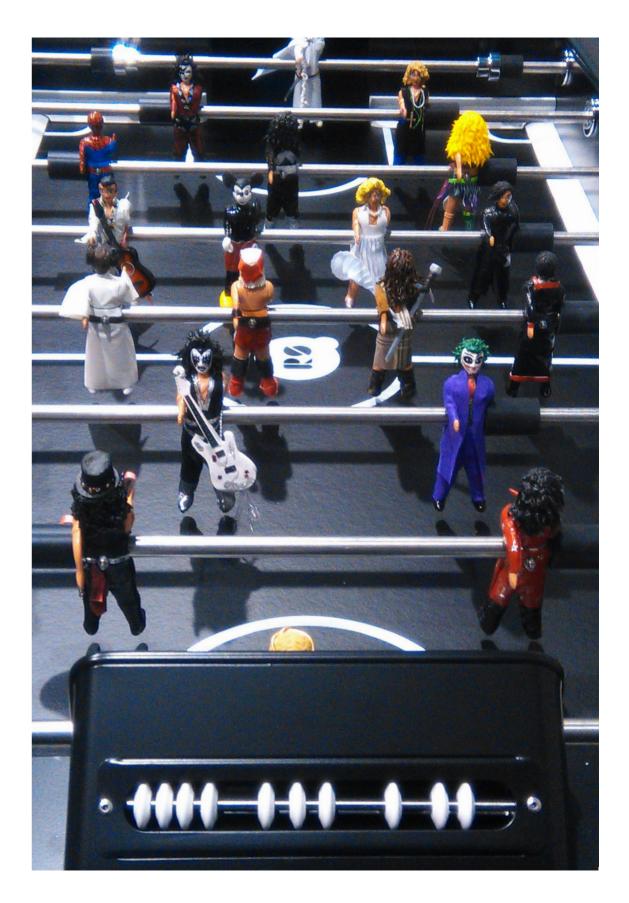

ed teams                           |
|                     |           | • vs. •        | +                                     |
| 0                   | U U       | 0 0 0 0        |                                       |
| Skin col            | our       |                |                                       |
| white               | black     | mixed teams    |                                       |
|                     | S.        |                |                                       |
| Teams               |           | Cu             | stomisation examples                  |
|                     | shirt     | Ad             | A A A A A A A A A A A A A A A A A A A |

## **Field customisation**





## **Structure customisation**



## **Players' special customisation**