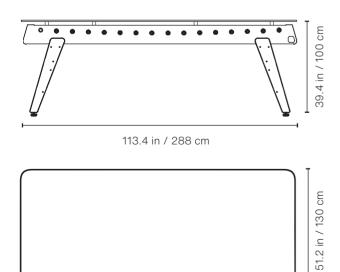

## **RS MAX Dining Table**

by Rafael Rodríguez

Indoor | Outdoor

Product weight 619.5 lb | 281 kg

Packaging Dimensions: 116.1x55.1x30.1 in | 295x140x77 cm

Weight 813.5 lb | 369 kg

#### **Technical Info**

5