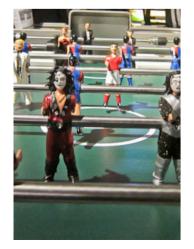

| mixed teams                           |
|                     |           | • vs. •        | +                                     |
| 0                   | U U       | 0 0 0 0        |                                       |
| Skin col            | our       |                |                                       |
| white               | black     | mixed teams    |                                       |
|                     | S.        |                |                                       |
| Teams               |           | Cu             | stomisation examples                  |
|                     | shirt     | Ad             | A A A A A A A A A A A A A A A A A A A |

## **Field customisation**





## **Structure customisation**



## **Players' special customisation**