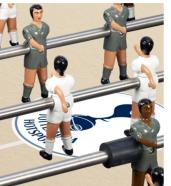

#### Field colour

| Players<br>two feet |           | one feet       |                                       |
|---------------------|-----------|----------------|---------------------------------------|
| R                   |           |                |                                       |
| Gender              |           |                |                                       |
| all boys            | all girls | girls vs. boys | mixed teams                           |
|                     |           | • vs. •        | +                                     |
| 0                   | U U       | 0 0 0 0        |                                       |
| Skin col            | our       |                |                                       |
| white               | black     | mixed teams    |                                       |
|                     | S.        |                |                                       |
| Teams               |           | Cu             | stomisation examples                  |
|                     | shirt     | Ad             | A A A A A A A A A A A A A A A A A A A |