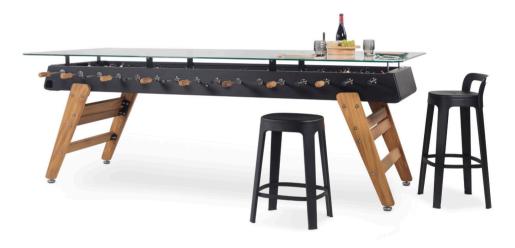

#### Materials

Inox structure: Stainless steel Structure: Steel with cataphoretic coating process with ployester Glass: 0.4 in / 1 cm template glass Field: HPL Legs: Iroko wood Players: Cast aluminium Handles: Iroko wood