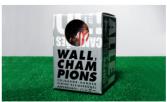

#### Materials

Player: Cast aluminium.

Rod: Satin finish steel + wooden hadle (in Wall

Champions 4)

Wall Champions comes in an attractive packaging which makes it a very original gift.