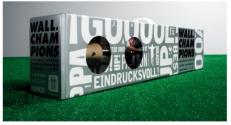

# Packaging Dimensions:

28x6.3x4.3 in | 71x16x11 cm

rs-barcelona

#### Materials

Player: Cast aluminium.

Rod: Satin finish steel + wooden hadle (in Wall

Champions 4)

Wall Champions comes in an attractive packaging which makes it a very original gift.