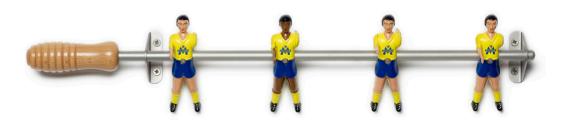

#### Wall Champions 4

26 in / 65 cm

#### Materials

Player: Cast aluminium.

Rod: Satin finish steel + wooden hadle (in Wall

Champions 4)

Wall Champions comes in an attractive packaging which makes it a very original gift.