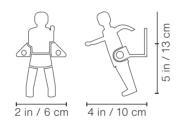

# **Wall Champions coat rack**

by Rafael Rodríguez







You can hang your jacket on the Wall Champions coat rack but its main job is to welcome you or see you off with a smile.

info@rs-barcelona.com rs-barcelona.com

Follow us







# **Wall Champions coat rack**

by Rafael Rodríguez



## Make it yours

**Customisation options** 

Customise your Wall Champions with the colours that you want.

A specific team or anything you can imagine.

### Technical Info

#### Wall Champions 4



26 in / 65 cm



### Weight

4.5 lb | 2 kg

# Packaging Dimensions:

28x6.3x4.3 in | 71x16x11 cm

rs-barcelona

#### Weight

5 lb | 2,3 kg

#### **Wall Champions 1**



#### Weight

0.7 lb | 0,3 kg

# Packaging Dimensions:

3.2x6.3x4.3 in | 8x16x11 cm

#### Weight

0.7 lb | 0,3 kg



#### Materials

Player: Cast aluminium.

Rod: Satin finish steel + wooden hadle (in Wall

Champions 4)



Wall Champions comes in an attractive packaging which makes it a very original gift.

# **Wall Champions customisation options**



Customise your Wall Champions with the colours that you want. A specific team or anything you can imagine.

#### Gender

all boys

all girls







### Skin colour

white

black







## **Players**



## **Customisation examples**