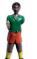

cal Info

#### Wall Champions 4



26 in / 65 cm



### Weight

4.5 lb | 2 kg

# Packaging Dimensions:

28x6.3x4.3 in | 71x16x11 cm

rs-barcelona

#### Weight

5 lb | 2,3 kg

#### **Wall Champions 1**



#### Weight

0.7 lb | 0,3 kg

# Packaging Dimensions:

3.2x6.3x4.3 in | 8x16x11 cm

#### Weight

0.7 lb | 0,3 kg



#### Materials

Player: Cast aluminium.

Rod: Satin finish steel + wooden hadle (in Wall

Champions 4)



Wall Champions comes in an attractive packaging which makes it a very original gift.

# **Wall Champions customisation options**



Customise your Wall Champions with the colours that you want. A specific team or anything you can imagine.

#### Gender

all boys

all girls







### Skin colour

white

black







## **Players**



## **Customisation examples**