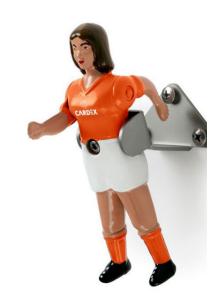

#### Materials

Player: Cast aluminium.

Rod: Satin finish steel + wooden hadle (in Wall

Champions 4)

Wall Champions comes in an attractive packaging which makes it a very original gift.

## **Players**