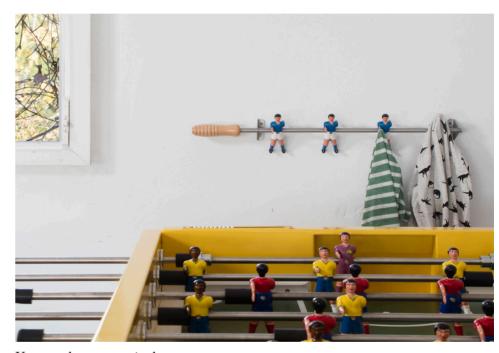

# **Wall Champions coat rack**

by Rafael Rodríguez

You can hang your jacket on the Wall Champions coat rack but its main job is to welcome you or see you off with a smile.

info@rs-barcelona.com rs-barcelona.com

# **Wall Champions coat rack**

by Rafael Rodríguez