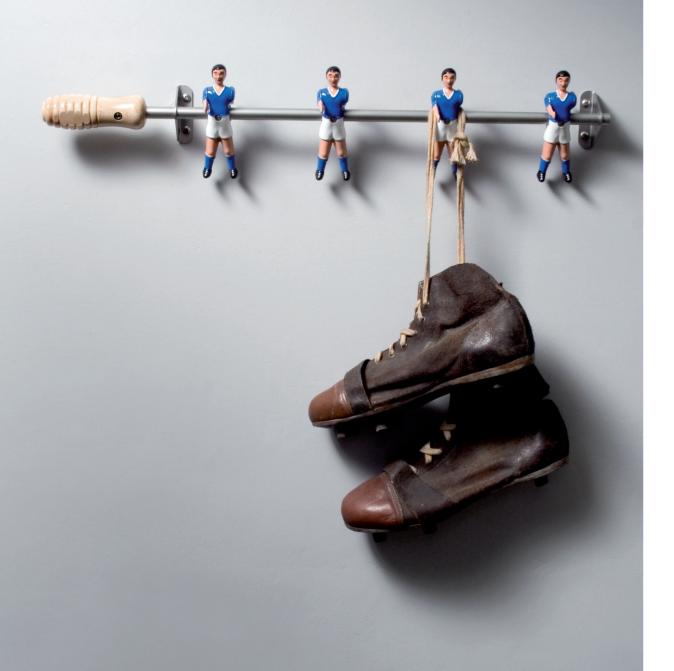

# **Wall Champions coat rack**

by Rafael Rodríguez

You can hang your jacket on the Wall Champions coat rack but its main job is to welcome you or see you off with a smile.

info@rs-barcelona.com rs-barcelona.com

# **Wall Champions coat rack**

by Rafael Rodríguez