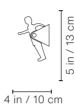

# **Wall Champions coat rack**

by Rafael Rodríguez







You can hang your jacket on the Wall Champions coat rack but its main job is to welcome you or see you off with a smile.

info@rs-barcelona.com rs-barcelona.com

Follow us







# **Wall Champions coat rack**

by Rafael Rodríguez



## Make it yours

**Customisation options** 

Customise your Wall Champions with the colours that you want.

A specific team or anything you can imagine.

### Technical Info

#### Wall Champions 4



26 in / 65 cm



### Weight

4.5 lb | 2 kg

# Packaging Dimensions:

28x6.3x4.3 in | 71x16x11 cm

rs-barcelona

#### Weight

5 lb | 2,3 kg

#### **Wall Champions 1**



#### Weight

0.7 lb | 0,3 kg

# Packaging Dimensions:

3.2x6.3x4.3 in | 8x16x11 cm

#### Weight

0.7 lb | 0,3 kg



#### Materials

Player: Cast aluminium.

Rod: Satin finish steel + wooden hadle (in Wall

Champions 4)



Wall Champions comes in an attractive packaging which makes it a very original gift.

# **Wall Champions customisation options**



Customise your Wall Champions with the colours that you want. A specific team or anything you can imagine.

#### Gender

all boys

all girls







### Skin colour

white

black







## **Players**



## **Customisation examples**