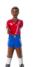

# Technical Info

#### Wall Champions 4



26 in / 65 cm



### Weight

4.5 lb | 2 kg

# Packaging Dimensions:

28x6.3x4.3 in | 71x16x11 cm

rs-barcelona

#### Weight

5 lb | 2,3 kg

#### **Wall Champions 1**



#### Weight

0.7 lb | 0,3 kg

# Packaging Dimensions:

3.2x6.3x4.3 in | 8x16x11 cm

#### Weight

0.7 lb | 0,3 kg



#### Materials

Player: Cast aluminium.

Rod: Satin finish steel + wooden hadle (in Wall

Champions 4)



Wall Champions comes in an attractive packaging which makes it a very original gift.

# **Wall Champions customisation options**



Customise your Wall Champions with the colours that you want. A specific team or anything you can imagine.

#### Gender

all boys

all girls







### Skin colour

white

black







## **Players**



## **Customisation examples**