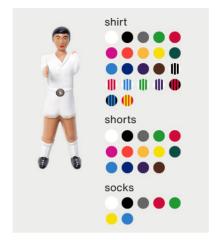

## Make it yours

**Customisation options** 

Customise your Wall Champions with the colours that you want.

A specific team or anything you can imagine.

# **Wall Champions customisation options**

Customise your Wall Champions with the colours that you want. A specific team or anything you can imagine.

#### Gender

all boys

all girls

### Skin colour

white

black