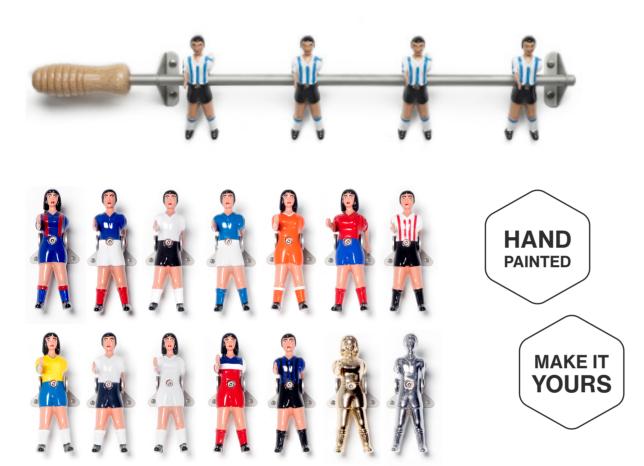

## Make it yours

**Customisation options** 

Customise your Wall Champions with the colours that you want.

A specific team or anything you can imagine.

# **Wall Champions customisation options**

Customise your Wall Champions with the colours that you want. A specific team or anything you can imagine.

#### Gender

all boys

all girls

### Skin colour

white

black

## **Customisation examples**