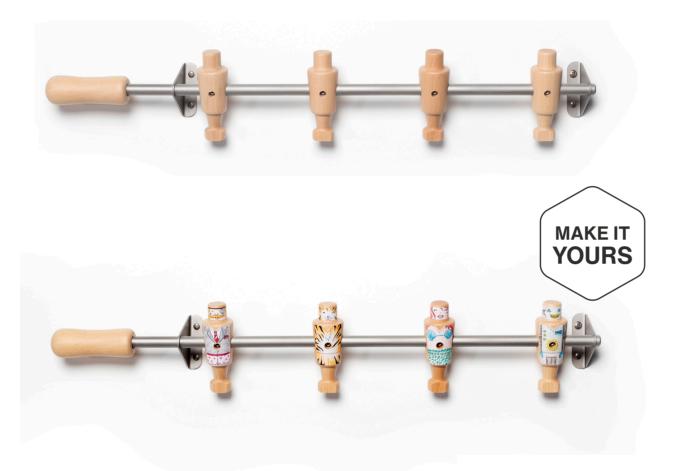

## **Wood Champions coat rack**

by Rafael Rodríguez

<u>Wood Champions</u> is a wooden blank canvas for the kids to paint the characters that keep their jackets and backpacks.

Paint your players . Pinta tus jugadores Pinta tus jugadore:

**Player:** Beech. **Rod:** Satin finish steel + wooden hadle (in Wall Champions 4)

**Wood Champions** comes with stickers to customise your players

Wood Champions comes in an attractive packaging which makes it a very original gift.