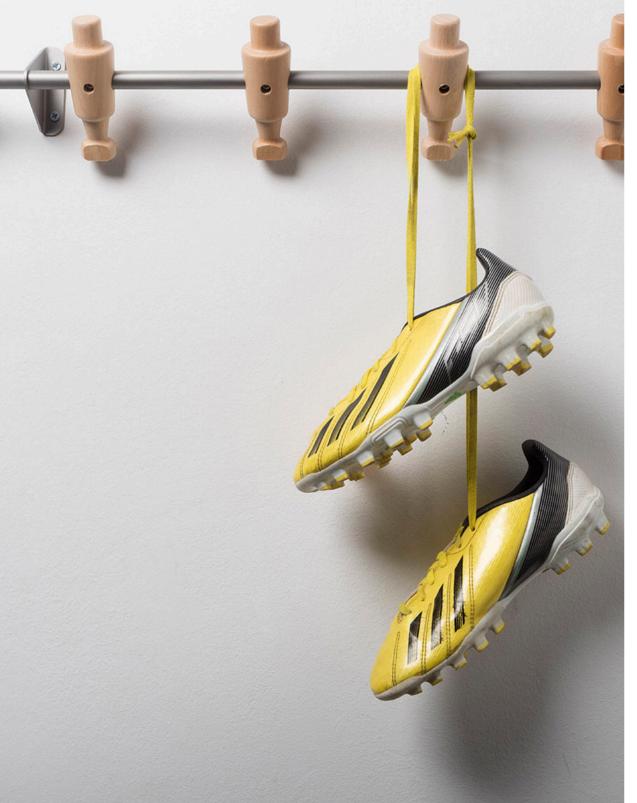

## **Wood Champions coat rack**

by Rafael Rodríguez

<u>Wood Champions</u> is a wooden blank canvas for the kids to paint the characters that keep their jackets and backpacks.

Paint your players . Pinta tus jugadores Pinta tus jugadore: