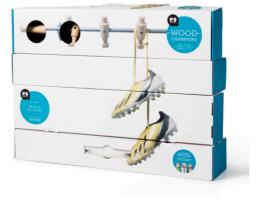

## Wood Champions coat rack

by Rafael Rodríguez

**Technical Info** 

Wall Champions 4

Weight 4.5 lb | 2 kg

Packaging Dimensions: 28x6.3x4.3 in | 71x16x11 cm

Weight 5 lb | 2,3 kg

Materials

**Player:** Beech. **Rod:** Satin finish steel + wooden hadle (in Wall Champions 4)

**Wood Champions** comes with stickers to customise your players

Wood Champions comes in an attractive packaging which makes it a very original gift.