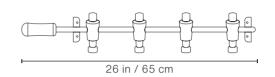

## Wood Champions coat rack

by Rafael Rodríguez

**Technical Info** 

Wall Champions 4

Weight 4.5 lb | 2 kg

Packaging Dimensions: 28x6.3x4.3 in | 71x16x11 cm

Weight 5 lb | 2,3 kg

Materials