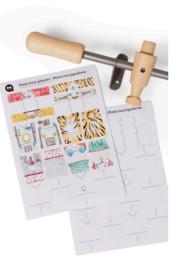

## **Wood Champions coat rack**

by Rafael Rodríguez

<u>Wood Champions</u> is a wooden blank canvas for the kids to paint the characters that keep their jackets and backpacks.

Paint your players . Pinta tus jugadores Pinta tus jugadore:

**Player:** Beech. **Rod:** Satin finish steel + wooden hadle (in Wall Champions 4)

**Wood Champions** comes with stickers to customise your players

Wood Champions comes in an attractive packaging which makes it a very original gift.