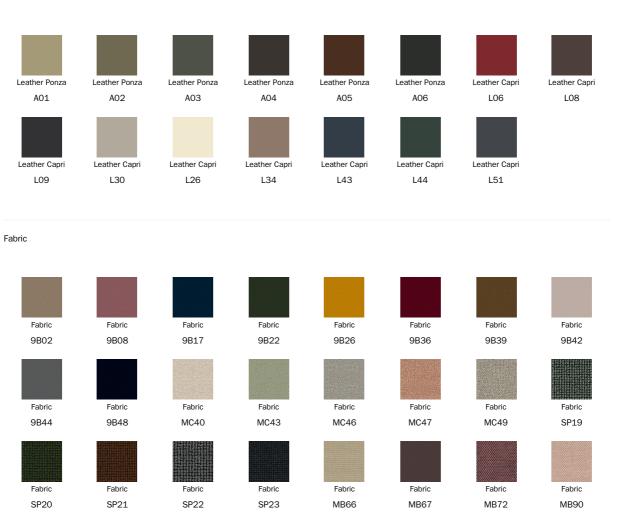

#### Cover

Leather

| Fabric |
|--------|--------|--------|--------|--------|--------|--------|--------|
| MB91   | MB92   | SP01   | SP04   | SP05   | SP06   | SP07   | MA02   |
|        |        |        |        |        |        |        |        |
| Fabric |
| MA04   | MA07   | MA09   | MA11   | MA20   | MA22   | MC39   | MC60   |
|        |        |        |        |        |        |        |        |
| Fabric |
| MC61   | MC62   | MC67   | MC69   | MC76   | MC81   | MC83   | MC85   |
|        |        |        |        |        |        |        |        |
| Fabric |
| MD30   | MD31   | MD32   | MD34   | MD35   | MD37   | MD39   | MD41   |
|        |        |        |        |        |        |        |        |
| Fabric |
| MD44   | MD45   | MD47   | MD48   | SP31   | SP33   | SP34   | SP36   |
|        |        |        |        |        |        |        |        |
| Fabric | Fabric | Fabric | Fabric | Fabric | Fabric |        |        |
| SP38   | SP45   | SP48   | SP50   | SP51   | SP52   |        |        |
|        |        |        |        |        |        |        |        |