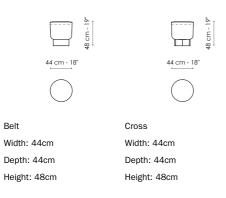

# Belt & Cross

Designer: Alain Gilles

The padded top section is the same in both Belt and Cross, with no straight lines but only curved surfaces that gently complement each other, gracefully floating on their base. They are distinguished by their bases, which give each of them a distinct personality: the Belt pouf's round metal base plays with the concept of stability, while Cross' cross-shaped wooden

base is the detail that makes this accessory immediately recognisable. While their similarities make them ideal for pairing together, like two members of the same family with opposing personalities that complement each other, it is their differences and the variety of possible combinations that create a dynamic, lively and constantly changing environment.