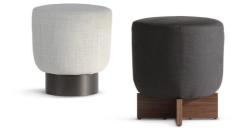

# Belt & Cross

Designer: Alain Gilles

The padded top section is the same in both Belt and Cross, with no straight lines but only curved surfaces that gently complement each other, gracefully floating on their base. They are distinguished by their bases, which give each of them a distinct personality: the Belt pouf's round metal base plays with the concept of stability, while Cross' cross-shaped wooden

base is the detail that makes this accessory immediately recognisable. While their similarities make them ideal for pairing together, like two members of the same family with opposing personalities that complement each other, it is their differences and the variety of possible combinations that create a dynamic, lively and constantly changing environment.