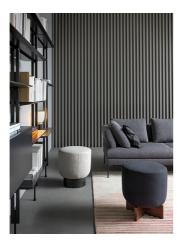

# Belt & Cross

Designer: Alain Gilles

The padded top section is the same in both Belt and Cross, with no straight lines but only curved surfaces that gently complement each other, gracefully floating on their base. They are distinguished by their bases, which give each of them a distinct personality: the Belt pouf's round metal base plays with the concept of stability, while Cross' cross-shaped wooden

base is the detail that makes this accessory immediately recognisable. While their similarities make them ideal for pairing together, like two members of the same family with opposing personalities that complement each other, it is their differences and the variety of possible combinations that create a dynamic, lively and constantly changing environment.