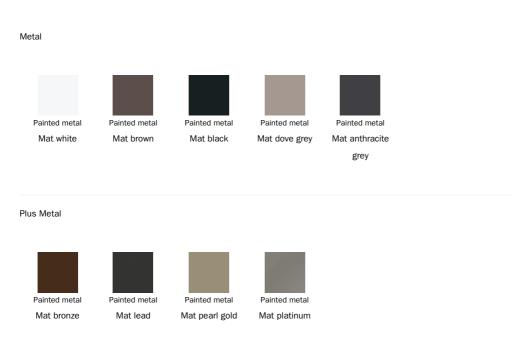

MC60   |
|        |        |        |        |        |        |        |        |
| Fabric |
| MC61   | MC62   | MC67   | MC69   | MC76   | MC81   | MC83   | MC85   |
|        |        |        |        |        |        |        |        |
| Fabric |
| MD30   | MD31   | MD32   | MD34   | MD35   | MD37   | MD39   | MD41   |
|        |        |        |        |        |        |        |        |
| Fabric |
| MD44   | MD45   | MD47   | MD48   | SP31   | SP33   | SP34   | SP36   |
|        |        |        |        |        |        |        |        |
| Fabric | Fabric | Fabric | Fabric | Fabric | Fabric |        |        |
| SP38   | SP45   | SP48   | SP50   | SP51   | SP52   |        |        |
|        |        |        |        |        |        |        |        |

## Base - Belt



## Base - Cross

Wood



The samples above represent the complete range of materials and finishes available for this product (regardless of the top shape or size, in the case of tables). Fabrics, eco-leather, leather and emery leather shown in this website are a selection. Colors and finishes are approximate and may slightly differ from actual ones. Please visit Bonaldo dealers to see the complete sample collection and get further details about our products.