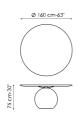

# **Data sheet**

Width: 140cm Depth: 140cm Height: 75cm

Width: 160cm Depth: 160cm Height: 75cm

Width: 180cm Depth: 180cm Height: 75cm