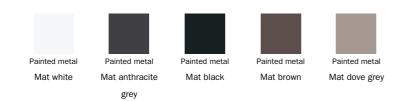

including the elegant pearl gold, platinum and clouded chrome finishes. act, becoming the real protagonist of the living area. The top is available in

Circus is a fixed table which draws on the laws of physics for its contrast of solid wood, ceramic or marble, and it adapts perfectly to the style of the losing its uniqueness. The metal base is available in different versions,





# **Data sheet**



Width: 140cm Depth: 140cm Height: 75cm



Width: 160cm Depth: 160cm Height: 75cm



Width: 180cm Depth: 180cm Height: 75cm

# Тор

#### Wood





Solid wood



American walnut Coal polished oak Natural polished

### Ceramic



Glossy ceramic Calacatta



Calacatta macchia vecchia



Ardesia grey



Laurent

# Marble



Calacatta



Carrara



Emperador



Marquinia

## **Base**

#### Metal



#### Plus Metal



#### Special Metal



The samples above represent the complete range of materials and finishes available for this product (regardless of the top shape or size, in the case of tables). Fabrics, eco-leather, leather and emery leather shown in this website are a selection. Colors and finishes are approximate and may slightly differ from actual ones. Please visit Bonaldo dealers to see the complete sample collection and get further details about our products.