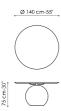

# **Data sheet**

Width: 140cm Depth: 140cm Height: 75cm

Width: 160cm Depth: 160cm Height: 75cm

Width: 180cm Depth: 180cm Height: 75cm