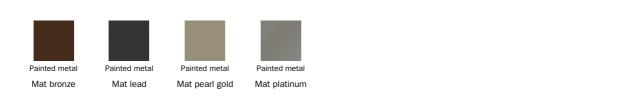

ant pearl gold, platinum and clouded chrome finishes. act, becoming the real protagonist of the living area. The top is available in

Circus is a fixed table which draws on the laws of physics for its contrast of solid wood, ceramic or marble, and it adapts perfectly to the style of the losing its uniqueness. The metal base is available in different versions,





# **Data sheet**



Width: 140cm Depth: 140cm Height: 75cm



Width: 160cm Depth: 160cm Height: 75cm



Width: 180cm Depth: 180cm Height: 75cm

# Тор

#### Wood





Solid wood



American walnut Coal polished oak Natural polished

### Ceramic



Glossy ceramic Calacatta



Calacatta macchia vecchia



Ardesia grey



Laurent

# Marble



Calacatta



Carrara



Emperador



Marquinia

## **Base**

#### Metal



#### Plus Metal



#### Special Metal



The samples above represent the complete range of materials and finishes available for this product (regardless of the top shape or size, in the case of tables). Fabrics, eco-leather, leather and emery leather shown in this website are a selection. Colors and finishes are approximate and may slightly differ from actual ones. Please visit Bonaldo dealers to see the complete sample collection and get further details about our products.