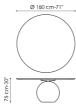

# **Data sheet**

Width: 140cm Depth: 140cm Height: 75cm

Width: 160cm Depth: 160cm Height: 75cm

Width: 180cm Depth: 180cm Height: 75cm