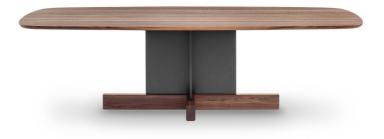

# Cross Table, Cross Table Glass

Designer: Alain Gilles

The top of Cross Table rests only on a thin structure, but it is the wooden base in the shape of a cross that gives the table its solidity and structural force. The design of the table offers a collective vision where the role of each element emerges in relation to the others in an appealing contrast between straight lines and soft curves, between masculinity and femininity. The three different and distinct elements that compose it offer the possibility of creating various combinations of finishes and colours, from

the most original to the most understated ones, for a highly customisable complement. The top is available in wood, ceramic or marble. A wide range of variants also for the finishes of the base, including the elegant pearl gold and platinum shades. It is possible to choose among three different wood variants for the lower cross. In the Cross Table Glass version, the base is in transparent glass.