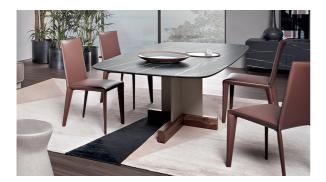

# Cross Table, Cross Table Glass

Designer: Alain Gilles

The top of Cross Table rests only on a thin structure, but it is the wooden base in the shape of a cross that gives the table its solidity and structural force. The design of the table offers a collective vision where the role of each element emerges in relation to the others in an appealing contrast between straight lines and soft curves, between masculinity and femininity. The three different and distinct elements that compose it offer the possibility of creating various combinations of finishes and colours, from

the most original to the most understated ones, for a highly customisable complement. The top is available in wood, ceramic or marble. A wide range of variants also for the finishes of the base, including the elegant pearl gold and platinum shades. It is possible to choose among three different wood variants for the lower cross. In the Cross Table Glass version, the base is in transparent glass.