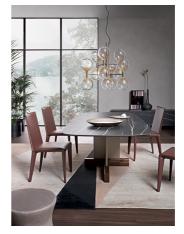

# Cross Table, Cross Table Glass

Designer: Alain Gilles

The top of Cross Table rests only on a thin structure, but it is the wooden base in the shape of a cross that gives the table its solidity and structural force. The design of the table offers a collective vision where the role of each element emerges in relation to the others in an appealing contrast between straight lines and soft curves, between masculinity and femininity. The three different and distinct elements that compose it offer the possibility of creating various combinations of finishes and colours, from

the most original to the most understated ones, for a highly customisable complement. The top is available in wood, ceramic or marble. A wide range of variants also for the finishes of the base, including the elegant pearl gold and platinum shades. It is possible to choose among three different wood variants for the lower cross. In the Cross Table Glass version, the base is in transparent glass.