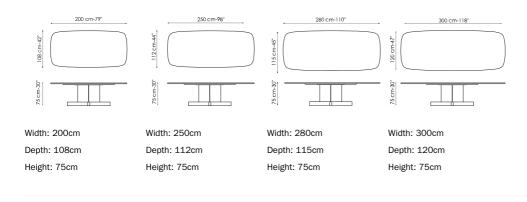

#### Lower cross base

Wood

The samples above represent the complete range of materials and finishes available for this product (regardless of the top shape or size, in the case of tables). Fabrics, eco-leather, leather and emery leather shown in this website are a selection. Colors and finishes are approximate and may slightly differ from actual ones. Please visit Bonaldo dealers to see the complete sample collection and get further details about our products.