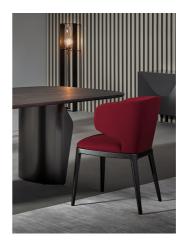

## *bonaldo* Joy

Elegant and cosy, Joy seating collection is the result of material research that embodies traditional values in a new, contemporary way. The solid wood of the base, a distinctive element that reflects the technical durability of Joy and Miss Joy, contrasts with the soft contours of the enveloping and

reassuringly shaped seat and backrest in fabric, eco-leather or leather. A collection of sophisticated, comfortable chairs with a strong personality which, partly thanks to the customised finishes and colours, are perfectly suited to both residential and contract settings.