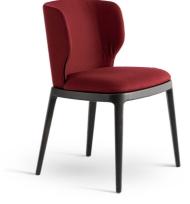

## *bonaldo* Joy

Elegant and cosy, Joy seating collection is the result of material research that embodies traditional values in a new, contemporary way. The solid wood of the base, a distinctive element that reflects the technical durability of Joy and Miss Joy, contrasts with the soft contours of the enveloping and

reassuringly shaped seat and backrest in fabric, eco-leather or leather. A collection of sophisticated, comfortable chairs with a strong personality which, partly thanks to the customised finishes and colours, are perfectly suited to both residential and contract settings.