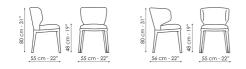

## Data sheet

| Joy          | Miss Joy     |
|--------------|--------------|
| Width: 55cm  | Width: 55cm  |
| Depth: 55cm  | Depth: 56cm  |
| Height: 80cm | Height: 80cm |