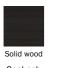

## Legs

Fabric SP52

Wood

Coal ash

Solid wood Natural ash Walnut painted

Solid wood

ash

The samples above represent the complete range of materials and finishes available for this product (regardless of the top shape or size, in the case of tables). Fabrics, eco-leather, leather and emery leather shown in this website are a selection. Colors and finishes are approximate and may slightly differ from actual ones. Please visit Bonaldo dealers to see the complete sample collection and get further details about our products.