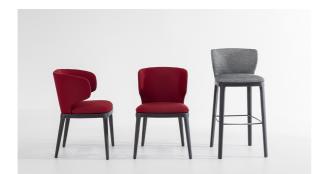

## *bonaldo* Joy

Elegant and cosy, Joy seating collection is the result of material research that embodies traditional values in a new, contemporary way. The solid wood of the base, a distinctive element that reflects the technical durability of Joy and Miss Joy, contrasts with the soft contours of the enveloping and

reassuringly shaped seat and backrest in fabric, eco-leather or leather. A collection of sophisticated, comfortable chairs with a strong personality which, partly thanks to the customised finishes and colours, are perfectly suited to both residential and contract settings.