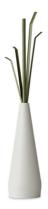

## Kadou, Kadou light

Designer: Ryosuke Fukusada

Kadou is an elegant coat stand that recalls the shapes of a traditional Japanese vase of flowers: its name in fact means "the art of flowers". The frame is in plastic material, available in four colours, while for the branches, made in painted metal, it is possible to choose from among numerous colours. The coat stand is also proposed in the version with light well as telling a strongly evocative story.