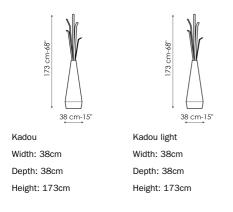

, as





## Branches

Metal Painted metal Mat white Mat ivory Mat dove grey Mat powder pink Mat orange Mat brown Mat coral red Mat bronze Painted metal Painted metal Painted metal Mat green Mat lead Mat anthracite grey Base Plastic Polyethylene Polyethylene Polyethylene Polyethylene

The samples above represent the complete range of materials and finishes available for this product (regardless of the top shape or size, in the case of tables). Fabrics, eco-leather, leather and emery leather shown in this website are a selection. Colors and finishes are approximate and may slightly differ from actual ones. Please visit Bonaldo dealers to see the complete sample collection and get further details about our products.

Mat bronze

## Data sheet

Mat white

Mat dove grey

Mat anthracite

grey