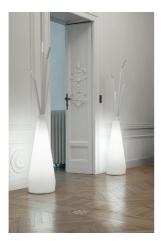

## Kadou, Kadou light

Designer: Ryosuke Fukusada

Kadou is an elegant coat stand that recalls the shapes of a traditional Japanese vase of flowers: its name in fact means "the art of flowers". The frame is in plastic material, available in four colours, while for the branches, made in painted metal, it is possible to choose from among numerous colours. The coat stand is also proposed in the version with light well as telling a strongly evocative story.

(Kadou light), with white base: thanks to the light source located within it, it can at the same time also serve as a lamp. Simple in its materials, but pleasantly sophisticated in its design and shape, Kadou is a design product with a striking aesthetic connotation, able to furnish in style, as