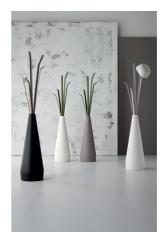

## Kadou, Kadou light

Designer: Ryosuke Fukusada

Kadou is an elegant coat stand that recalls the shapes of a traditional Japanese vase of flowers: its name in fact means "the art of flowers". The frame is in plastic material, available in four colours, while for the branches, made in painted metal, it is possible to choose from among numerous colours. The coat stand is also proposed in the version with light well as telling a strongly evocative story.

(Kadou light), with white base: thanks to the light source located within it, it can at the same time also serve as a lamp. Simple in its materials, but pleasantly sophisticated in its design and shape, Kadou is a design product with a striking aesthetic connotation, able to furnish in style, as