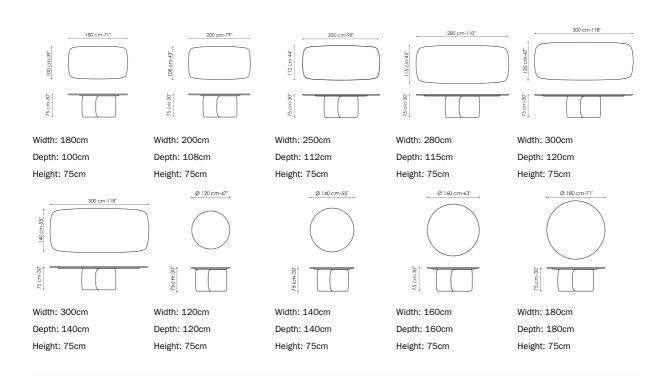

# Mellow Designer: Bartoli Design

Mellow is a fixed table, designed by Bartoli Design, characterised by soft, curvilinear forms, imposing and sculptural, as its name indicates, an English adjective that means "relaxed, at peace". The original central base, plastic and volumetric, is made up of two different moulded elements models from a modern perspective, with large sizes, intended for great in high-density polyurethane, which seem to hold each other in a tight embrace. The top is equally sought-after, available in matt white lacquer or

in various wood, glass, ceramic or marble finishes and two shapes (round or rectangular with rounded corners) The Mellow table was created to be the centrepiece of the space, reinterpreting and paying tribute to traditional occasions.