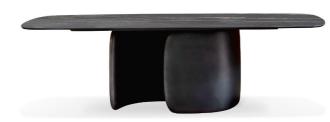

# Mellow Designer: Bartoli Design

Mellow is a fixed table, designed by Bartoli Design, characterised by soft, curvilinear forms, imposing and sculptural, as its name indicates, an English adjective that means "relaxed, at peace". The original central base, plastic and volumetric, is made up of two different moulded elements models from a modern perspective, with large sizes, intended for great in high-density polyurethane, which seem to hold each other in a tight embrace. The top is equally sought-after, available in matt white lacquer or

in various wood, glass, ceramic or marble finishes and two shapes (round or rectangular with rounded corners) The Mellow table was created to be the centrepiece of the space, reinterpreting and paying tribute to traditional occasions.