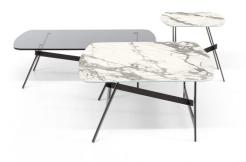

# Slot Coffee Table

Designer: Giuseppe Viganò

For this collection, designer Giuseppe Viganò draws inspiration from the world of geometry, from which he borrows different shapes and harmonizes are made of metal, while the top with rounded corners is available in them in a single design. The collection plays with minimal shapes articulated in space: the horizontal top is supported by two stands with a characteristic H shape, one vertical and one slanted, united by a transverse furnishing and style requirement.

element that conveys a sensation of movement. The legs and central stem numerous finishes, from wood to ceramic, marble and crystal, creating combinations of materials that are always different and can respond to any