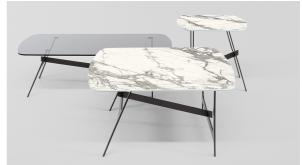

# Slot Coffee Table

Designer: Giuseppe Viganò

For this collection, designer Giuseppe Viganò draws inspiration from the world of geometry, from which he borrows different shapes and harmonizes are made of metal, while the top with rounded corners is available in them in a single design. The collection plays with minimal shapes articulated in space: the horizontal top is supported by two stands with a characteristic H shape, one vertical and one slanted, united by a transverse furnishing and style requirement.

element that conveys a sensation of movement. The legs and central stem numerous finishes, from wood to ceramic, marble and crystal, creating combinations of materials that are always different and can respond to any