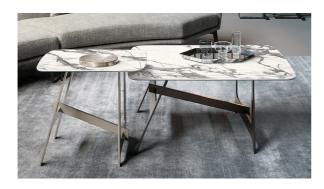

# Slot Coffee Table

Designer: Giuseppe Viganò

For this collection, designer Giuseppe Viganò draws inspiration from the world of geometry, from which he borrows different shapes and harmonizes are made of metal, while the top with rounded corners is available in them in a single design. The collection plays with minimal shapes articulated in space: the horizontal top is supported by two stands with a characteristic H shape, one vertical and one slanted, united by a transverse furnishing and style requirement.

element that conveys a sensation of movement. The legs and central stem numerous finishes, from wood to ceramic, marble and crystal, creating combinations of materials that are always different and can respond to any