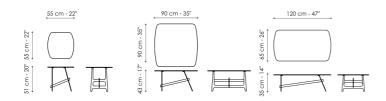

### Data sheet

Slot coffee table 55

Width: 55cm Depth: 55cm

Depth: 55cm Height: 51cm Slot coffee table 90

Width: 90cm Depth: 90cm Height: 43cm Slot coffee table 120

Width: 120cm Depth: 65cm Height: 35cm