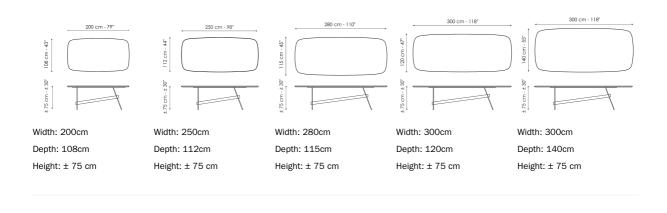

e extensive formal and technological research that has always underpinned Bonaldo's products. For this collection, designer Giuseppe Viganò draws inspiration from the world of geometry, from which he borrows different shapes and harmonizes them in a single design. The collection plays with minimal shapes articulated in space: the horizontal top is supported by two stands with a characteristic H shape, one vertical and one slanted, united by a transverse element that conveys a sensation of movement. The legs and central stem are made of metal, while the top with rounded corners is available in numerous finishes, from wood to ceramic, marble and crystal, creating combinations of materials that are always different and can respond to any furnishing and style requirement.





### Data sheet



## Тор

Ceramic







Gold Onice





Mat ceramic

Ardesia grey

Calacatta Calacatta macchia

vecchia

Imperial grey

Laurent

Marble







Marble Marble Emperador Marquinia



Rosso Carpazi

#### Transparent Glass

Calacatta





Carrara



Transparent





## Base and central beam

Metal



Painted metal

Mat pearl gold

Painted metal

Mat platinum

## **Central beam**

Painted metal

Mat lead

Painted metal

Mat bronze

Wood



The samples above represent the complete range of materials and finishes available for this product (regardless of the top shape or size, in the case of tables). Fabrics, eco-leather, leather and emery leather shown in this website are a selection. Colors and finishes are approximate and may slightly differ from actual ones. Please visit Bonaldo dealers to se