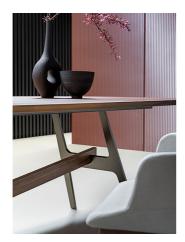

# BONALDO

Slot Designer: Giuseppe Viganò

Slot embodies the extensive formal and technological research that has always underpinned Bonaldo's products. For this collection, designer Giuseppe Viganò draws inspiration from the world of geometry, from which he borrows different shapes and harmonizes them in a single design. The collection plays with minimal shapes articulated in space: the horizontal top is supported by two stands with a characteristic H shape, one vertical and one slanted, united by a transverse element that conveys a sensation of movement. The legs and central stem are made of metal, while the top with rounded corners is available in numerous finishes, from wood to ceramic, marble and crystal, creating combinations of materials that are always different and can respond to any furnishing and style requirement.