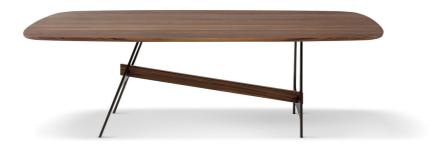

# BONALDO

Slot Designer: Giuseppe Viganò

Slot embodies the extensive formal and technological research that has always underpinned Bonaldo's products. For this collection, designer Giuseppe Viganò draws inspiration from the world of geometry, from which he borrows different shapes and harmonizes them in a single design. The collection plays with minimal shapes articulated in space: the horizontal top is supported by two stands with a characteristic H shape, one vertical and one slanted, united by a transverse element that conveys a sensation of movement. The legs and central stem are made of metal, while the top with rounded corners is available in numerous finishes, from wood to ceramic, marble and crystal, creating combinations of materials that are always different and can respond to any furnishing and style requirement.