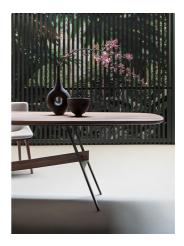

# BONALDO

Slot Designer: Giuseppe Viganò

Slot embodies the extensive formal and technological research that has always underpinned Bonaldo's products. For this collection, designer Giuseppe Viganò draws inspiration from the world of geometry, from which he borrows different shapes and harmonizes them in a single design. The collection plays with minimal shapes articulated in space: the horizontal top is supported by two stands with a characteristic H shape, one vertical and one slanted, united by a transverse element that conveys a sensation of movement. The legs and central stem are made of metal, while the top with rounded corners is available in numerous finishes, from wood to ceramic, marble and crystal, creating combinations of materials that are always different and can respond to any furnishing and style requirement.