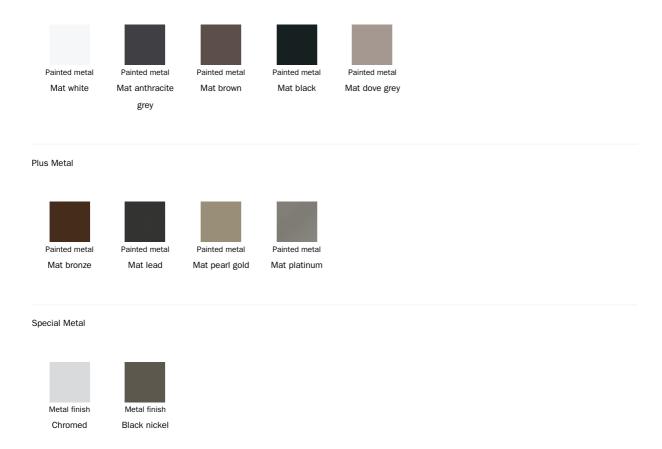

## Legs - By met

#### Metal

The samples above represent the complete range of materials and finishes available for this product (regardless of the top shape or size, in the case of tables). Fabrics, eco-leather, leather and emery leather shown in this website are a selection. Colors and finishes are approximate and may slightly differ from actual ones. Please visit Bonaldo dealers to see the complete sample collection and get further details about our products.

legs are in painted metal or in elegant chrome or black nickel finishes. The backrest: a sign that becomes a refined sartorial detail, highlighting the exquisite craftsmanship for a result of great versatility, suitable for a use that ranges from the domestic habitat to contract spaces.