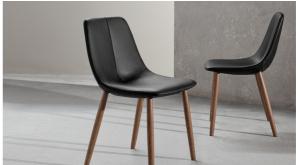

# By, By met

Designer: Bartoli Design

By represents not only a chair, but a true object of affection, an element that gives positive qualities to the spaces of our daily life. By is a chair with design of By and By met is characterised by the line in the middle of the a steel frame, comfortable padding in cold foamed polyurethane and upholstering in leather, eco-leather or fabric. The legs, made of solid ashwood, are available in two chromatic variants. In the By met variant, the

legs are in painted metal or in elegant chrome or black nickel finishes. The backrest: a sign that becomes a refined sartorial detail, highlighting the exquisite craftsmanship for a result of great versatility, suitable for a use that ranges from the domestic habitat to contract spaces.