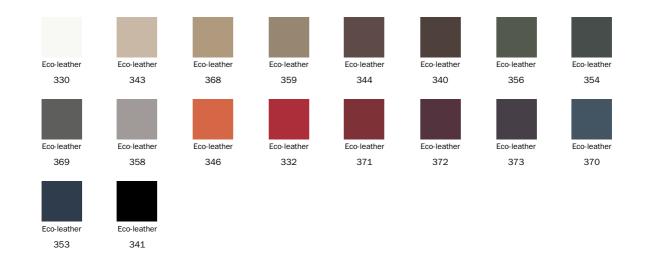

eather or fabric. The legs, made of solid ashwood, are available in two chromatic variants. In the By met variant, the

legs are in painted metal or in elegant chrome or black nickel finishes. The backrest: a sign that becomes a refined sartorial detail, highlighting the exquisite craftsmanship for a result of great versatility, suitable for a use that ranges from the domestic habitat to contract spaces.





## Data sheet



Width: 47cm Depth: 56cm Height: 84cm



By met Width: 47cm Depth: 56cm Height: 84cm

## Cover

#### Leather



L08



L09



L26



Leather Capri L30



L34



L43



L44



L51



L06

Fabric



Fabric 9B44



MB67



Fabric 9B08



Fabric 9B48



MB72



Fabric 9B17



















MB92







MA02







Fabric

9B39



MA04







Fabric





#### Eco Leather



## Legs - By

Wood



## Legs - By met

#### Metal



The samples above represent the complete range of materials and finishes available for this product (regardless of the top shape or size, in the case of tables). Fabrics, eco-leather, leather and emery leather shown in this website are a selection. Colors and finishes are approximate and may slightly differ from actual ones. Please visit Bonaldo dealers to see the complete sample collection and get further details about our products.