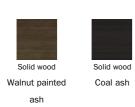

## Legs - By

Wood

# By, By met

Designer: Bartoli Design

By represents not only a chair, but a true object of affection, an element that gives positive qualities to the spaces of our daily life. By is a chair with design of By and By met is characterised by the line in the middle of the a steel frame, comfortable padding in cold foamed polyurethane and upholstering in leather, eco-leather or fabric. The legs, made of solid ashwood, are available in two chromatic variants. In the By met variant, the