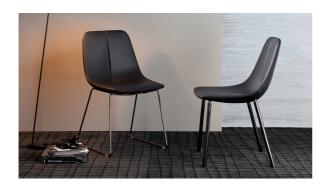

# By, By met

Designer: Bartoli Design

By represents not only a chair, but a true object of affection, an element that gives positive qualities to the spaces of our daily life. By is a chair with design of By and By met is characterised by the line in the middle of the a steel frame, comfortable padding in cold foamed polyurethane and upholstering in leather, eco-leather or fabric. The legs, made of solid ashwood, are available in two chromatic variants. In the By met variant, the

legs are in painted metal or in elegant chrome or black nickel finishes. The backrest: a sign that becomes a refined sartorial detail, highlighting the exquisite craftsmanship for a result of great versatility, suitable for a use that ranges from the domestic habitat to contract spaces.