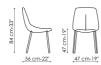

## Data sheet

Width: 47cm Depth: 56cm Height: 84cm

By met Width: 47cm Depth: 56cm Height: 84cm