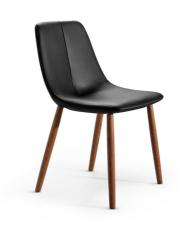

# By, By met

Designer: Bartoli Design

By represents not only a chair, but a true object of affection, an element that gives positive qualities to the spaces of our daily life. By is a chair with design of By and By met is characterised by the line in the middle of the a steel frame, comfortable padding in cold foamed polyurethane and upholstering in leather, eco-leather or fabric. The legs, made of solid ashwood, are available in two chromatic variants. In the By met variant, the

legs are in painted metal or in elegant chrome or black nickel finishes. The backrest: a sign that becomes a refined sartorial detail, highlighting the exquisite craftsmanship for a result of great versatility, suitable for a use that ranges from the domestic habitat to contract spaces.